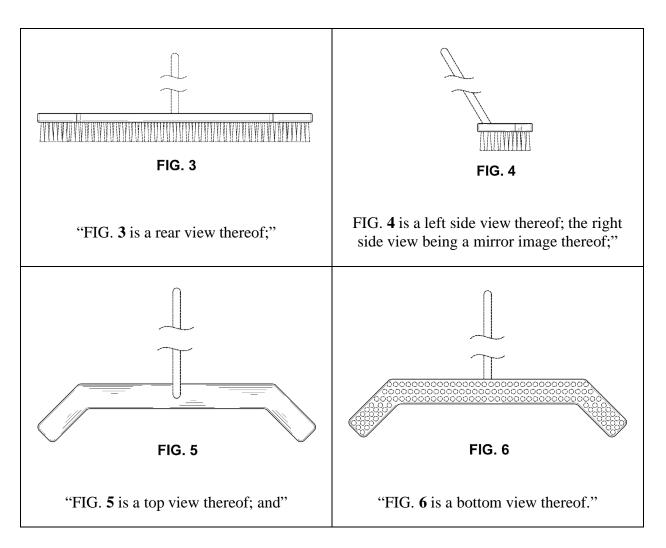

14. The '078 Patent disclosed six figures depicting the push broom. Each figure is set forth in the below table, together with its corresponding description as set forth in the '078 Patent:

### Case: 1:22-cv-03846 Document #: 1 Filed: 07/25/22 Page 4 of 17 PageID #:4

Ex. A. at 2-4.

15. On June 29, 2018, the '078 Patent was assigned to Plaintiff.