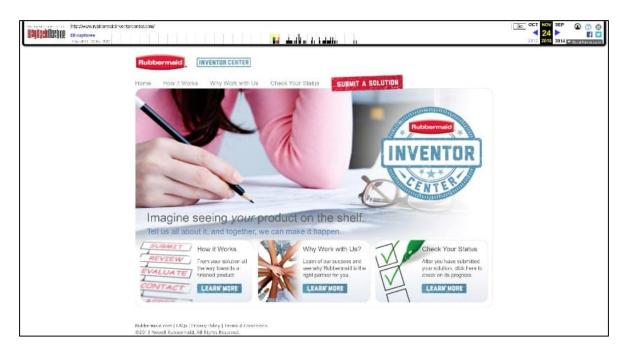

# SUBMISSION OF THE CLAIMED DESIGN TO NEWELL

16. In or about early 2014, Mr. Nordvik submitted the claimed design of the '078 Patent to Newell's Inventor Center website.

17. As shown in the below image, obtained using the Internet Archive's Wayback Machine, Newell's Inventor Center website encouraged members of the public to "tell [Newell Rubbermaid] all about" their solutions. *See* Ex. B, Dkt. 1-2 at 1 (Rubbermaid Inventor Center homepage, captured Nov. 24, 2013):

### Case: 1:22-cv-03846 Document #: 1 Filed: 07/25/22 Page 5 of 17 PageID #:5

18. The Rubbermaid Inventor Center's website Terms and Conditions make clear that, by submitting an invention to the Inventor Center, the submitter was notifying both Newell and its subsidiaries of the invention. *See* Ex. B, Dkt. 1-2 at 2 (Rubbermaid Inventor Center Terms & Conditions, captured Nov. 25, 2013).