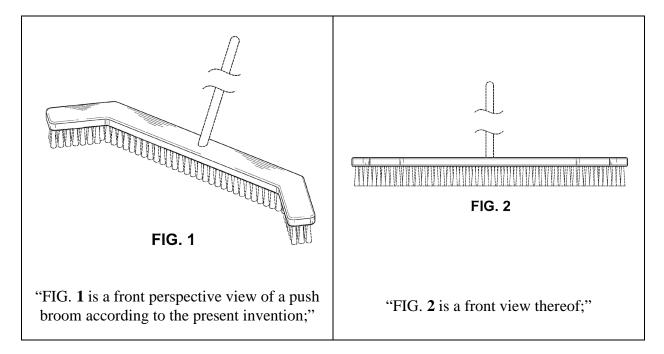

14. The '078 Patent disclosed six figures depicting the push broom. Each figure is set forth in the below table, together with its corresponding description as set forth in the '078 Patent:

### Case: 1:22-cv-03846 Document #: 1 Filed: 07/25/22 Page 4 of 17 PageID #:4

Ex. A. at 2-4.

15. On June 29, 2018, the '078 Patent was assigned to Plaintiff.