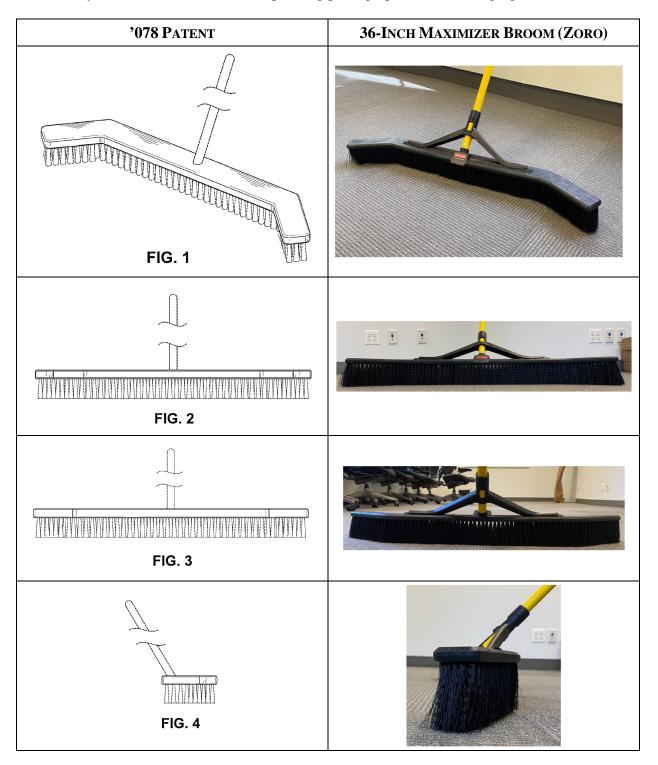

28. The Infringing Product, purchased from Zoro on June 30, 2022, and pictured below, incorporates a design that is substantially the same from the perspective of an ordinary observer

# Case: 1:22-cv-03846 Document #: 1 Filed: 07/25/22 Page 9 of 17 PageID #:9

as the design claimed by the '078 Patent, as shown by the below claim chart comparing each view disclosed by the '078 Patent with corresponding photographs of the Infringing Product: