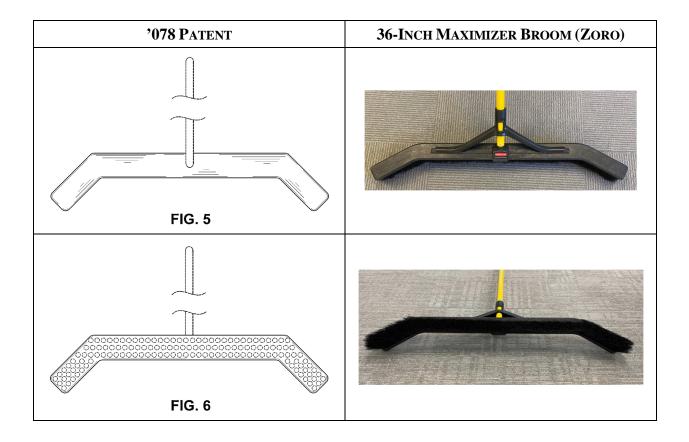

28. The Infringing Product, purchased from Zoro on June 30, 2022, and pictured below, incorporates a design that is substantially the same from the perspective of an ordinary observer

# Case: 1:22-cv-03846 Document #: 1 Filed: 07/25/22 Page 9 of 17 PageID #:9

as the design claimed by the '078 Patent, as shown by the below claim chart comparing each view disclosed by the '078 Patent with corresponding photographs of the Infringing Product: