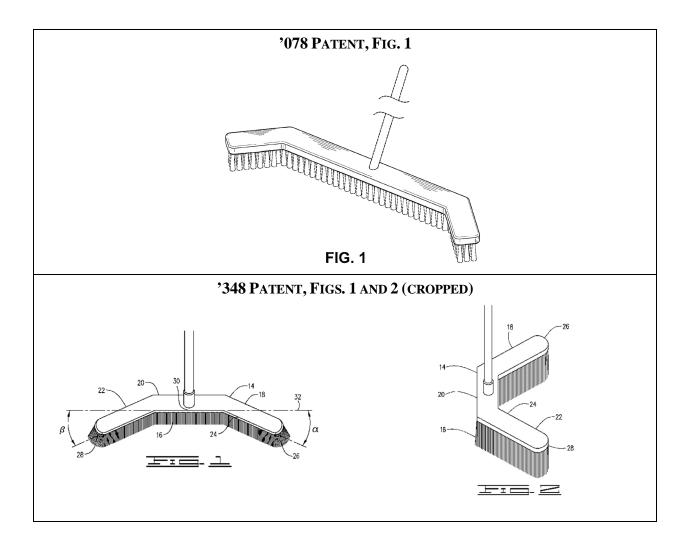

14. The '078 Patent disclosed six figures depicting the push broom. Each figure is set forth in the below table, together with its corresponding description as set forth in the '078 Patent:

### Case: 1:22-cv-03846 Document #: 1 Filed: 07/25/22 Page 4 of 17 PageID #:4

Ex. A. at 2-4.

15. On June 29, 2018, the '078 Patent was assigned to Plaintiff.

#### Case: 1:22-cv-03846 Document #: 1 Filed: 07/25/22 Page 7 of 17 PageID #:7

24. The Home Depot informed its supplier, RCP, of Plaintiff's letter and the '078 Patent, and counsel for Rubbermaid Commercial Products. Ex. E. Then, on June 28, 2019, counsel for RCP contacted counsel for Plaintiff, arguing that the '078 Patent is invalid and comparing it to the *18-inch* version of the Maximizer broom to argue that the 18-inch version (which Plaintiff's letter was not directed towards) does not infringe the patent. Ex. F. However, the prior art cited by RCP, U.S. Patent No. 8,739,348 ("the '348 Patent") does not invalidate the '078 Patent because the two designs create substantially different visual impressions. Compared to the claimed design of the '078 Patent, the '348 Patent's broom head discloses a middle piece that is substantially smaller, side pieces that are substantially larger, ends that are rounded rather than substantially rectangular, and a single orthogonal interface between the top surface and side surface of the broom head (rather than a beveled interfacing surface). The differences in the overall visual impressions created by the two designs are evident in the below comparison: Case: 1:22-cv-03846 Document #: 1 Filed: 07/25/22 Page 8 of 17 PageID #:8