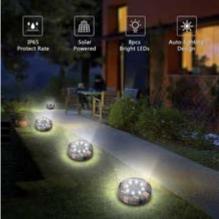

COMPLAINT FOR PATENT AND COPYRIGHT INFRINGEMENT

22. The SOWAZ and LIGHTSMAX lights are offered for sale and sold in
 this judicial district, and throughout the United States, on at least websites at the
 URLs <u>www.lowes.com</u>, <u>www.homedepot.com</u>, and <u>www.pestsdefender.com</u>. On
 information and belief, <u>www.pestsdefender.com</u> is owned by P2 Trading. True and
 accurate copies of web pages downloaded from websites on which the Defendants'
 lights are offered for sale are attached hereto as Exhibit D.

7 23. Defendants' SOWAZ Lights are distributed and sold in packaging
8 which includes infringing images of the SOWAZ lights. The packaging for
9 Defendants' SOWAZ Lights is shown below.

10

11

12

13

14

15

16