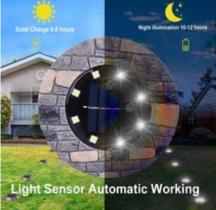

5

6

21

22

23

24

25

26

27

28

14. Emson is the sole owner of all rights, title and interest in and to the copyright in the Paver Stone Disk Light Work.

7 15. The Paver Stone Disk Light Work is an original creation and8 constitutes copyrightable subject matter under the Copyright Act.

9 16. Emson has duly complied with all relevant requirements of the
10 Copyright Act with respect to the Paver Stone Disk Light Work and the certificate
11 of registration issued in connection with that design is valid and subsisting.