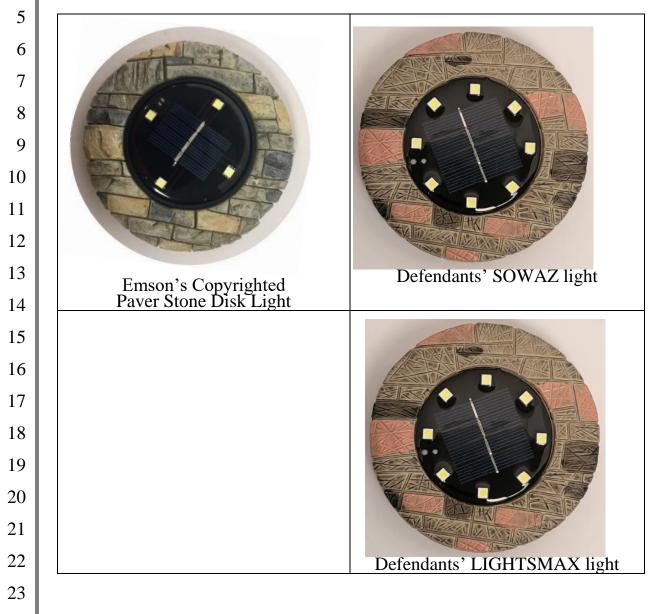

7 23. Defendants' SOWAZ Lights are distributed and sold in packaging
8 which includes infringing images of the SOWAZ lights. The packaging for
9 Defendants' SOWAZ Lights is shown below.

10

11

12

13

14

15

16

17

18

19

## Defendant's SOWAZ Lights Packaging

20 24. On February 16, 2021, Emson sent Defendants a cease and desist letter
21 notifying Defendants of the D'521 Patent, the VAu 1-328-679 copyright
22 registration, and Defendants' infringing activities. Emson is informed and believes
23 and thereon alleges that the letter was received by Defendants on February 17, 2021
24 and therefore Defendants have been on actual notice of Emson's intellectual
25 property rights and Defendants' infringing activities at least as early as the receipt
26 of the cease and desist letter.