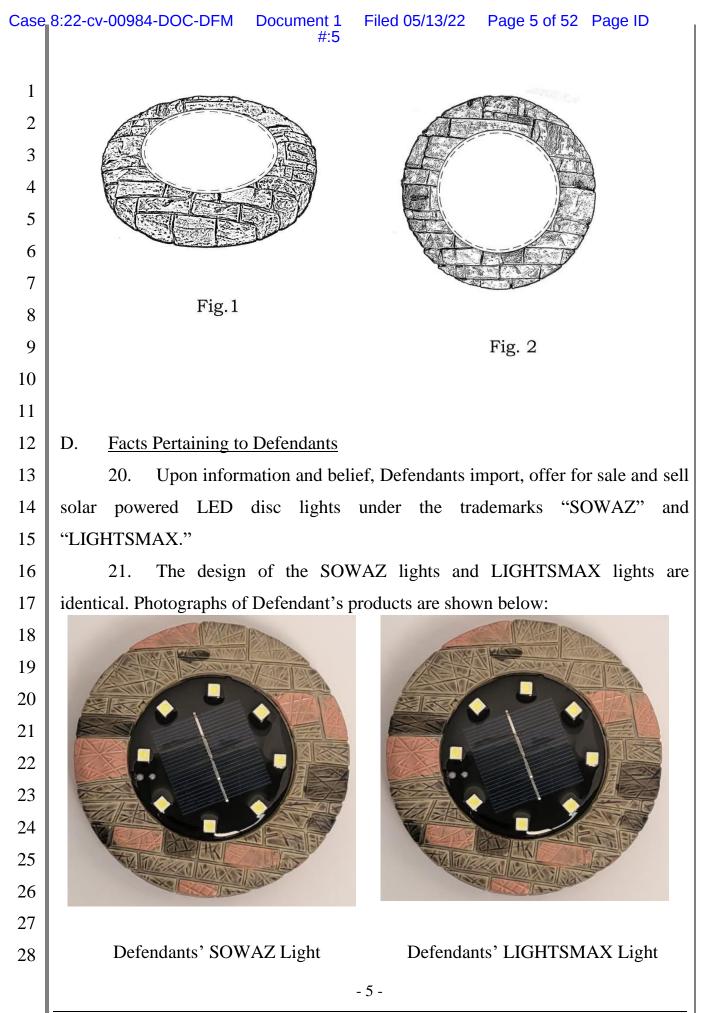

28

- 7 -

27. Defendants have infringed and willfully continue to infringe Emson's
 Paver Stone Disk Light copyrighted work by deliberately manufacturing,
 marketing, importing, distributing, and/or selling the SOWAZ and LIGHTSMAX
 lights.

COMPLAINT FOR PATENT AND COPYRIGHT INFRINGEMENT

22. The SOWAZ and LIGHTSMAX lights are offered for sale and sold in
 this judicial district, and throughout the United States, on at least websites at the
 URLs <u>www.lowes.com</u>, <u>www.homedepot.com</u>, and <u>www.pestsdefender.com</u>. On
 information and belief, <u>www.pestsdefender.com</u> is owned by P2 Trading. True and
 accurate copies of web pages downloaded from websites on which the Defendants'
 lights are offered for sale are attached hereto as Exhibit D.