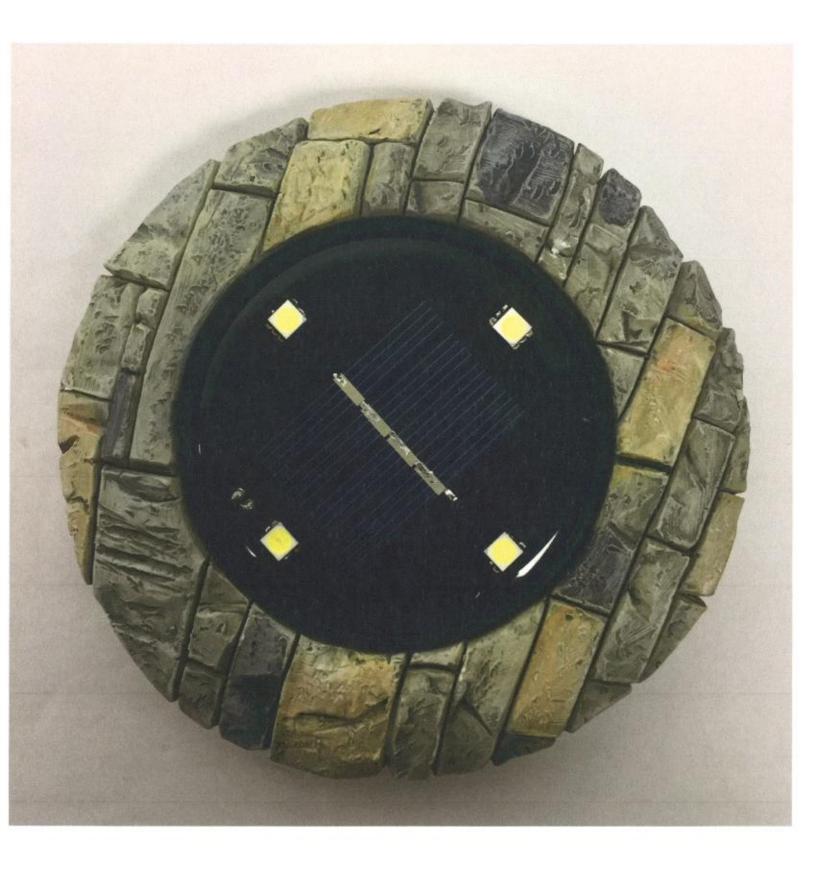

9 16. Emson has duly complied with all relevant requirements of the
10 Copyright Act with respect to the Paver Stone Disk Light Work and the certificate
11 of registration issued in connection with that design is valid and subsisting.