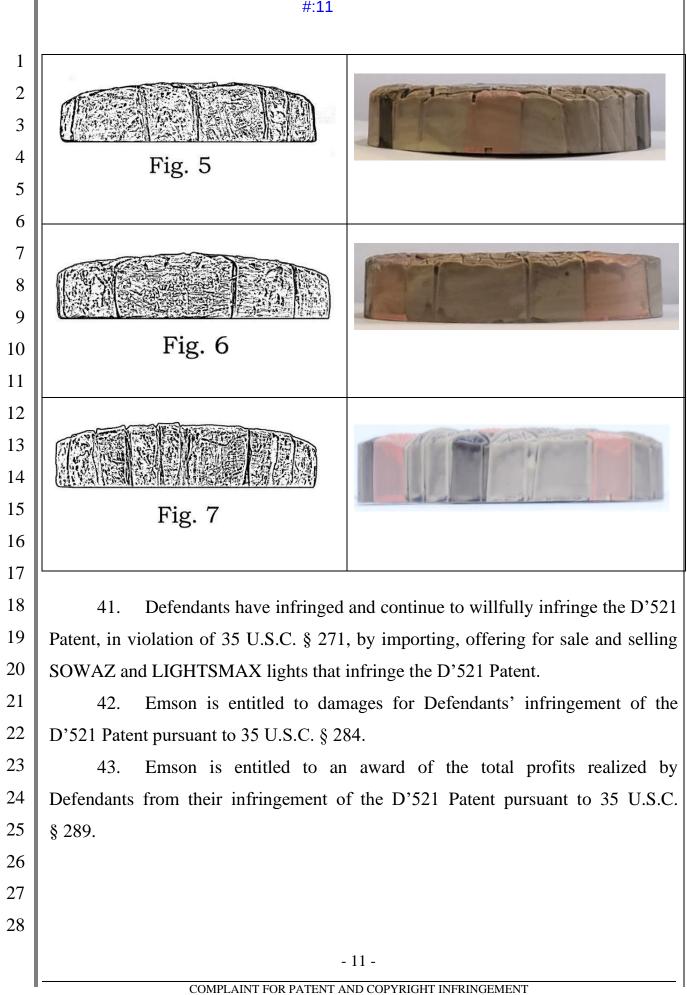

| Case     | 8:22-cv-00984-DOC-DFM                                                           | Document 1 Filed 05/13/22 Page 15 of 52 Page ID<br>#:15                                                           |  |  |  |  |  |  |  |
|----------|---------------------------------------------------------------------------------|-------------------------------------------------------------------------------------------------------------------|--|--|--|--|--|--|--|
|          |                                                                                 |                                                                                                                   |  |  |  |  |  |  |  |
| 1        | 1 DEMAND FOR JURY TRIAL                                                         |                                                                                                                   |  |  |  |  |  |  |  |
| 2        | Plaintiff E. Misha & Sons, Inc. hereby demands a trial by jury on all issues so |                                                                                                                   |  |  |  |  |  |  |  |
| 3        | triable.                                                                        |                                                                                                                   |  |  |  |  |  |  |  |
| 4        | F II                                                                            |                                                                                                                   |  |  |  |  |  |  |  |
| 5        | May 12, 2022                                                                    | Respectfully submitted,                                                                                           |  |  |  |  |  |  |  |
| 6        | 1111 12, 2022                                                                   | /s/ John K. Rubiner                                                                                               |  |  |  |  |  |  |  |
| 7        |                                                                                 | John K. Rubiner - State Bar No. 155208                                                                            |  |  |  |  |  |  |  |
| 8        |                                                                                 | <i>jrubiner@fmglaw.com</i><br>FREEMAN, MATHIS & GARY, LLP<br>550 South Hope St., Suite 2200                       |  |  |  |  |  |  |  |
| 9        |                                                                                 | 550 South Hope St., Suite 2200<br>Los Angeles, CA 90071-2631                                                      |  |  |  |  |  |  |  |
| 10       |                                                                                 | Los Angeles, CA 90071-2631<br>Telephone: 213-615-7000<br>Facsimile: 213-615-7100                                  |  |  |  |  |  |  |  |
| 11       |                                                                                 | John Zaccaria (pro hac vice to be filed)                                                                          |  |  |  |  |  |  |  |
| 12       |                                                                                 | jzaccaria@notaromichalos.com<br>Alan Federbush (pro hac vice to be filed)                                         |  |  |  |  |  |  |  |
| 13       |                                                                                 | Alan Federbush (pro hac vice to be filed)<br>alan.federbush@notaromichalos.com<br>NOTARO MICHALOS & ZACCARIA P.C. |  |  |  |  |  |  |  |
| 14       | 4 I IOU Dutch Hill Road. Suite 240                                              |                                                                                                                   |  |  |  |  |  |  |  |
| 15       |                                                                                 | Orangeburg, NY 10962<br>Telephone: (845) 359-7700<br>Facsimile: (845) 359-7798                                    |  |  |  |  |  |  |  |
| 16<br>17 |                                                                                 | Attorneys for Plaintiff                                                                                           |  |  |  |  |  |  |  |
| 17       |                                                                                 | E. MISHĂN & SONŚ, INC.                                                                                            |  |  |  |  |  |  |  |
| 10       |                                                                                 |                                                                                                                   |  |  |  |  |  |  |  |
| 20       |                                                                                 |                                                                                                                   |  |  |  |  |  |  |  |
| 21       |                                                                                 |                                                                                                                   |  |  |  |  |  |  |  |
| 22       |                                                                                 |                                                                                                                   |  |  |  |  |  |  |  |
| 23       |                                                                                 |                                                                                                                   |  |  |  |  |  |  |  |
| 24       |                                                                                 |                                                                                                                   |  |  |  |  |  |  |  |
| 25       |                                                                                 |                                                                                                                   |  |  |  |  |  |  |  |
| 26       |                                                                                 |                                                                                                                   |  |  |  |  |  |  |  |
| 27       |                                                                                 |                                                                                                                   |  |  |  |  |  |  |  |
| 28       |                                                                                 |                                                                                                                   |  |  |  |  |  |  |  |
|          |                                                                                 | - 15 -                                                                                                            |  |  |  |  |  |  |  |
|          | COMPLAINT FOR PATENT AND COPYRIGHT INFRINGEMENT                                 |                                                                                                                   |  |  |  |  |  |  |  |

| 18 | D'521 Patent                                    | Defendants' Lights |  |  |  |  |
|----|-------------------------------------------------|--------------------|--|--|--|--|
| 19 |                                                 | ALC THE STREET     |  |  |  |  |
| 20 |                                                 | Alter State In     |  |  |  |  |
| 21 |                                                 |                    |  |  |  |  |
| 22 |                                                 |                    |  |  |  |  |
| 23 | VIEDY                                           |                    |  |  |  |  |
| 24 |                                                 |                    |  |  |  |  |
| 25 |                                                 |                    |  |  |  |  |
| 26 | Fig.1                                           |                    |  |  |  |  |
| 27 | 1 18.1                                          |                    |  |  |  |  |
| 28 |                                                 |                    |  |  |  |  |
|    |                                                 | - 9 -              |  |  |  |  |
| l  | COMPLAINT FOR PATENT AND COPYRIGHT INFRINGEMENT |                    |  |  |  |  |