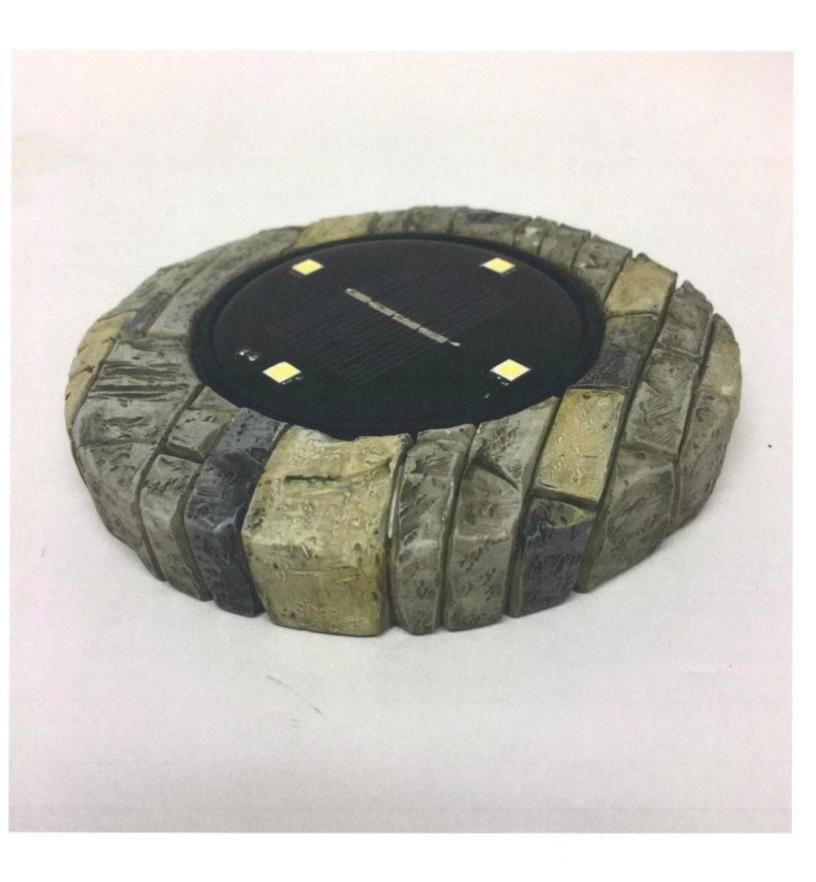

9 16. Emson has duly complied with all relevant requirements of the
10 Copyright Act with respect to the Paver Stone Disk Light Work and the certificate
11 of registration issued in connection with that design is valid and subsisting.