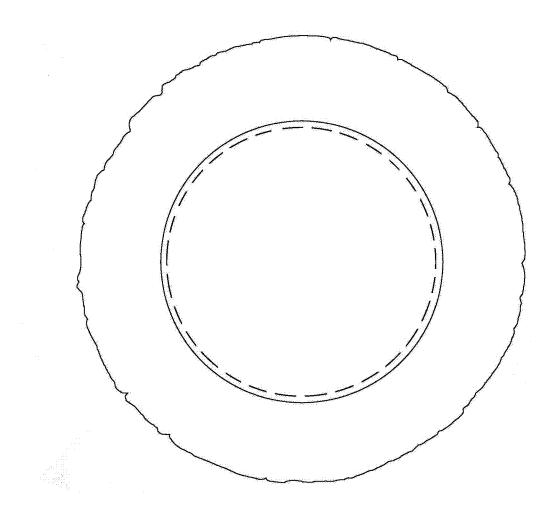

12 C. <u>Emson's Patent</u>

17. United States Design Patent No. D842,521 ("the D'521 Patent")
14 entitled "Paver Stone Disk Light" duly and legally issued on March 5, 2019. A true
15 and correct copy of the D'521 Patent is attached as Exhibit C.

16 18. Emson is the owner by assignment of all right, title, and interest in the17 D'521 Patent.

18 19. The D'521 Patent claims the ornamental design for a light as shown
and described in the seven figures of Exhibit C. Figures 1 and 2 of the D'521
Patent are reproduced below: