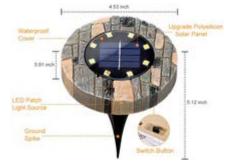

- 27
- 28

- 2 -

| Jase | #:3                                                                                                                                                                                                                                                                                                                                                                                                                                                                                                                                                                                                                                                                                                                                                                                                                                                                                                                                                                                                                                                                                                                                                                                                                                                                                                                                                                                                                                                                                                                                                                                                                                                                                                                                                                                                                                                                                                                                                                                                                                                                                                                            |
|------|--------------------------------------------------------------------------------------------------------------------------------------------------------------------------------------------------------------------------------------------------------------------------------------------------------------------------------------------------------------------------------------------------------------------------------------------------------------------------------------------------------------------------------------------------------------------------------------------------------------------------------------------------------------------------------------------------------------------------------------------------------------------------------------------------------------------------------------------------------------------------------------------------------------------------------------------------------------------------------------------------------------------------------------------------------------------------------------------------------------------------------------------------------------------------------------------------------------------------------------------------------------------------------------------------------------------------------------------------------------------------------------------------------------------------------------------------------------------------------------------------------------------------------------------------------------------------------------------------------------------------------------------------------------------------------------------------------------------------------------------------------------------------------------------------------------------------------------------------------------------------------------------------------------------------------------------------------------------------------------------------------------------------------------------------------------------------------------------------------------------------------|
| 1    | Statement of Facts                                                                                                                                                                                                                                                                                                                                                                                                                                                                                                                                                                                                                                                                                                                                                                                                                                                                                                                                                                                                                                                                                                                                                                                                                                                                                                                                                                                                                                                                                                                                                                                                                                                                                                                                                                                                                                                                                                                                                                                                                                                                                                             |
| 2    | A. Emson's Bell + Howell Disk Lights                                                                                                                                                                                                                                                                                                                                                                                                                                                                                                                                                                                                                                                                                                                                                                                                                                                                                                                                                                                                                                                                                                                                                                                                                                                                                                                                                                                                                                                                                                                                                                                                                                                                                                                                                                                                                                                                                                                                                                                                                                                                                           |
| 3    | 8. Emson is in the business of designing, manufacturing and selling                                                                                                                                                                                                                                                                                                                                                                                                                                                                                                                                                                                                                                                                                                                                                                                                                                                                                                                                                                                                                                                                                                                                                                                                                                                                                                                                                                                                                                                                                                                                                                                                                                                                                                                                                                                                                                                                                                                                                                                                                                                            |
| 4    | consumer household products, including outdoor solar powered LED lights which                                                                                                                                                                                                                                                                                                                                                                                                                                                                                                                                                                                                                                                                                                                                                                                                                                                                                                                                                                                                                                                                                                                                                                                                                                                                                                                                                                                                                                                                                                                                                                                                                                                                                                                                                                                                                                                                                                                                                                                                                                                  |
| 5    | are sold under the trademark "Bell + Howell Disk Lights."                                                                                                                                                                                                                                                                                                                                                                                                                                                                                                                                                                                                                                                                                                                                                                                                                                                                                                                                                                                                                                                                                                                                                                                                                                                                                                                                                                                                                                                                                                                                                                                                                                                                                                                                                                                                                                                                                                                                                                                                                                                                      |
| 6    | 9. The Bell + Howell Disk Lights are used in landscapes, along pathways                                                                                                                                                                                                                                                                                                                                                                                                                                                                                                                                                                                                                                                                                                                                                                                                                                                                                                                                                                                                                                                                                                                                                                                                                                                                                                                                                                                                                                                                                                                                                                                                                                                                                                                                                                                                                                                                                                                                                                                                                                                        |
| 7    | and on walls, railings or stairs to provide portable light where needed.                                                                                                                                                                                                                                                                                                                                                                                                                                                                                                                                                                                                                                                                                                                                                                                                                                                                                                                                                                                                                                                                                                                                                                                                                                                                                                                                                                                                                                                                                                                                                                                                                                                                                                                                                                                                                                                                                                                                                                                                                                                       |
| 8    | 10. The Bell + Howell Disk Lights are marketed and sold in different                                                                                                                                                                                                                                                                                                                                                                                                                                                                                                                                                                                                                                                                                                                                                                                                                                                                                                                                                                                                                                                                                                                                                                                                                                                                                                                                                                                                                                                                                                                                                                                                                                                                                                                                                                                                                                                                                                                                                                                                                                                           |
| 9    | styles, including the paver stone design (hereinafter "Paver Stone Disk Light")                                                                                                                                                                                                                                                                                                                                                                                                                                                                                                                                                                                                                                                                                                                                                                                                                                                                                                                                                                                                                                                                                                                                                                                                                                                                                                                                                                                                                                                                                                                                                                                                                                                                                                                                                                                                                                                                                                                                                                                                                                                |
| 10   | shown below.                                                                                                                                                                                                                                                                                                                                                                                                                                                                                                                                                                                                                                                                                                                                                                                                                                                                                                                                                                                                                                                                                                                                                                                                                                                                                                                                                                                                                                                                                                                                                                                                                                                                                                                                                                                                                                                                                                                                                                                                                                                                                                                   |
| 11   |                                                                                                                                                                                                                                                                                                                                                                                                                                                                                                                                                                                                                                                                                                                                                                                                                                                                                                                                                                                                                                                                                                                                                                                                                                                                                                                                                                                                                                                                                                                                                                                                                                                                                                                                                                                                                                                                                                                                                                                                                                                                                                                                |
| 12   | A President                                                                                                                                                                                                                                                                                                                                                                                                                                                                                                                                                                                                                                                                                                                                                                                                                                                                                                                                                                                                                                                                                                                                                                                                                                                                                                                                                                                                                                                                                                                                                                                                                                                                                                                                                                                                                                                                                                                                                                                                                                                                                                                    |
| 13   | ATTAL                                                                                                                                                                                                                                                                                                                                                                                                                                                                                                                                                                                                                                                                                                                                                                                                                                                                                                                                                                                                                                                                                                                                                                                                                                                                                                                                                                                                                                                                                                                                                                                                                                                                                                                                                                                                                                                                                                                                                                                                                                                                                                                          |
| 14   |                                                                                                                                                                                                                                                                                                                                                                                                                                                                                                                                                                                                                                                                                                                                                                                                                                                                                                                                                                                                                                                                                                                                                                                                                                                                                                                                                                                                                                                                                                                                                                                                                                                                                                                                                                                                                                                                                                                                                                                                                                                                                                                                |
| 15   |                                                                                                                                                                                                                                                                                                                                                                                                                                                                                                                                                                                                                                                                                                                                                                                                                                                                                                                                                                                                                                                                                                                                                                                                                                                                                                                                                                                                                                                                                                                                                                                                                                                                                                                                                                                                                                                                                                                                                                                                                                                                                                                                |
| 16   |                                                                                                                                                                                                                                                                                                                                                                                                                                                                                                                                                                                                                                                                                                                                                                                                                                                                                                                                                                                                                                                                                                                                                                                                                                                                                                                                                                                                                                                                                                                                                                                                                                                                                                                                                                                                                                                                                                                                                                                                                                                                                                                                |
| 17   |                                                                                                                                                                                                                                                                                                                                                                                                                                                                                                                                                                                                                                                                                                                                                                                                                                                                                                                                                                                                                                                                                                                                                                                                                                                                                                                                                                                                                                                                                                                                                                                                                                                                                                                                                                                                                                                                                                                                                                                                                                                                                                                                |
| 18   |                                                                                                                                                                                                                                                                                                                                                                                                                                                                                                                                                                                                                                                                                                                                                                                                                                                                                                                                                                                                                                                                                                                                                                                                                                                                                                                                                                                                                                                                                                                                                                                                                                                                                                                                                                                                                                                                                                                                                                                                                                                                                                                                |
| 19   | and the second s |
| 20   |                                                                                                                                                                                                                                                                                                                                                                                                                                                                                                                                                                                                                                                                                                                                                                                                                                                                                                                                                                                                                                                                                                                                                                                                                                                                                                                                                                                                                                                                                                                                                                                                                                                                                                                                                                                                                                                                                                                                                                                                                                                                                                                                |
| 21   | Paver Stone Disk Light                                                                                                                                                                                                                                                                                                                                                                                                                                                                                                                                                                                                                                                                                                                                                                                                                                                                                                                                                                                                                                                                                                                                                                                                                                                                                                                                                                                                                                                                                                                                                                                                                                                                                                                                                                                                                                                                                                                                                                                                                                                                                                         |
| 22   | 11. Emson sells the Bell + Howell Disk Lights throughout the United                                                                                                                                                                                                                                                                                                                                                                                                                                                                                                                                                                                                                                                                                                                                                                                                                                                                                                                                                                                                                                                                                                                                                                                                                                                                                                                                                                                                                                                                                                                                                                                                                                                                                                                                                                                                                                                                                                                                                                                                                                                            |
| 23   | States directly to consumers and to nationwide retailers for resale to consumers.                                                                                                                                                                                                                                                                                                                                                                                                                                                                                                                                                                                                                                                                                                                                                                                                                                                                                                                                                                                                                                                                                                                                                                                                                                                                                                                                                                                                                                                                                                                                                                                                                                                                                                                                                                                                                                                                                                                                                                                                                                              |
| 24   | B. <u>Emson's Copyright</u>                                                                                                                                                                                                                                                                                                                                                                                                                                                                                                                                                                                                                                                                                                                                                                                                                                                                                                                                                                                                                                                                                                                                                                                                                                                                                                                                                                                                                                                                                                                                                                                                                                                                                                                                                                                                                                                                                                                                                                                                                                                                                                    |
| 25   | 12. The Paver Stone Disk Light Work was created for Emson in 2018.                                                                                                                                                                                                                                                                                                                                                                                                                                                                                                                                                                                                                                                                                                                                                                                                                                                                                                                                                                                                                                                                                                                                                                                                                                                                                                                                                                                                                                                                                                                                                                                                                                                                                                                                                                                                                                                                                                                                                                                                                                                             |
| 26   | Photographs of the Paver Stone Disk Light Work are attached as Exhibit A.                                                                                                                                                                                                                                                                                                                                                                                                                                                                                                                                                                                                                                                                                                                                                                                                                                                                                                                                                                                                                                                                                                                                                                                                                                                                                                                                                                                                                                                                                                                                                                                                                                                                                                                                                                                                                                                                                                                                                                                                                                                      |
| 27   | 13. On or about August 30, 2018, Emson applied to the Register of                                                                                                                                                                                                                                                                                                                                                                                                                                                                                                                                                                                                                                                                                                                                                                                                                                                                                                                                                                                                                                                                                                                                                                                                                                                                                                                                                                                                                                                                                                                                                                                                                                                                                                                                                                                                                                                                                                                                                                                                                                                              |
| 28   | Copyrights for a Certificate of Registration for the Paver Stone Disk Light Work.                                                                                                                                                                                                                                                                                                                                                                                                                                                                                                                                                                                                                                                                                                                                                                                                                                                                                                                                                                                                                                                                                                                                                                                                                                                                                                                                                                                                                                                                                                                                                                                                                                                                                                                                                                                                                                                                                                                                                                                                                                              |
|      | - 3 -                                                                                                                                                                                                                                                                                                                                                                                                                                                                                                                                                                                                                                                                                                                                                                                                                                                                                                                                                                                                                                                                                                                                                                                                                                                                                                                                                                                                                                                                                                                                                                                                                                                                                                                                                                                                                                                                                                                                                                                                                                                                                                                          |
|      | COMPLAINT FOR DATENT AND CODUDICIT INFRINCEMENT                                                                                                                                                                                                                                                                                                                                                                                                                                                                                                                                                                                                                                                                                                                                                                                                                                                                                                                                                                                                                                                                                                                                                                                                                                                                                                                                                                                                                                                                                                                                                                                                                                                                                                                                                                                                                                                                                                                                                                                                                                                                                |

The Certificate was duly issued by the Register of Copyrights entitled "Decorative
 Lawn Sculpture IV" with an effective date of August 30, 2018 and bearing
 Registration No. VAu 1-328-679. A true and accurate copy of Registration No.
 VAu 1-328-679 is attached as Exhibit B.