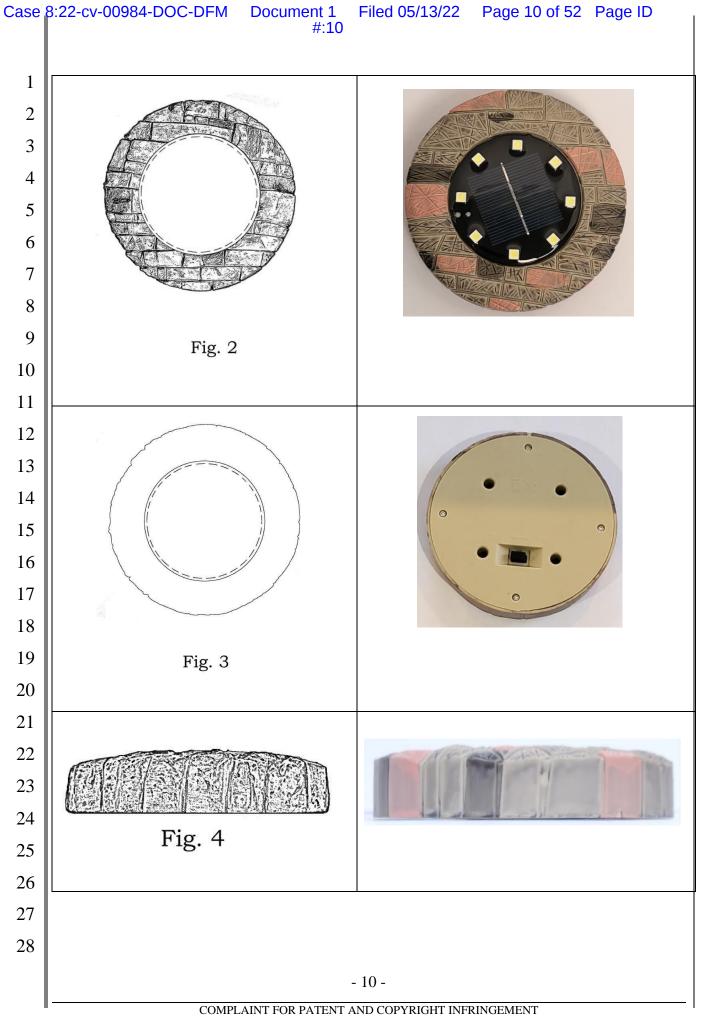

28

- 7 -

27. Defendants have infringed and willfully continue to infringe Emson's
 Paver Stone Disk Light copyrighted work by deliberately manufacturing,
 marketing, importing, distributing, and/or selling the SOWAZ and LIGHTSMAX
 lights.

| 18 | D'521 Patent                                    | Defendants' Lights |  |  |  |  |
|----|-------------------------------------------------|--------------------|--|--|--|--|
| 19 |                                                 | ALC THE STREET     |  |  |  |  |
| 20 |                                                 | Alter State In     |  |  |  |  |
| 21 |                                                 |                    |  |  |  |  |
| 22 |                                                 |                    |  |  |  |  |
| 23 | VIEDY                                           |                    |  |  |  |  |
| 24 |                                                 |                    |  |  |  |  |
| 25 |                                                 |                    |  |  |  |  |
| 26 | Fig.1                                           |                    |  |  |  |  |
| 27 | 1 18.1                                          |                    |  |  |  |  |
| 28 |                                                 |                    |  |  |  |  |
|    |                                                 | - 9 -              |  |  |  |  |
| l  | COMPLAINT FOR PATENT AND COPYRIGHT INFRINGEMENT |                    |  |  |  |  |