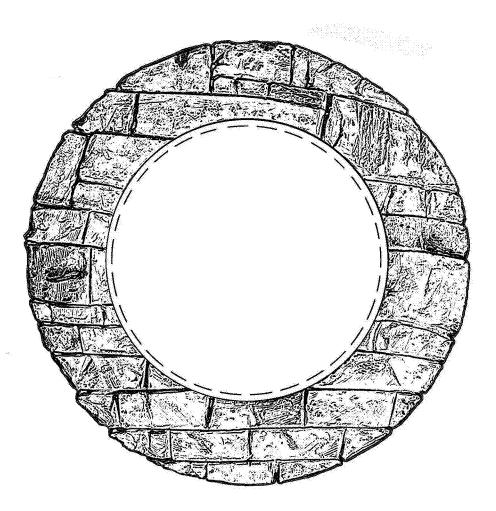

12 C. <u>Emson's Patent</u>

17. United States Design Patent No. D842,521 ("the D'521 Patent")
14 entitled "Paver Stone Disk Light" duly and legally issued on March 5, 2019. A true
15 and correct copy of the D'521 Patent is attached as Exhibit C.

16 18. Emson is the owner by assignment of all right, title, and interest in the17 D'521 Patent.

18 19. The D'521 Patent claims the ornamental design for a light as shown
and described in the seven figures of Exhibit C. Figures 1 and 2 of the D'521
Patent are reproduced below: