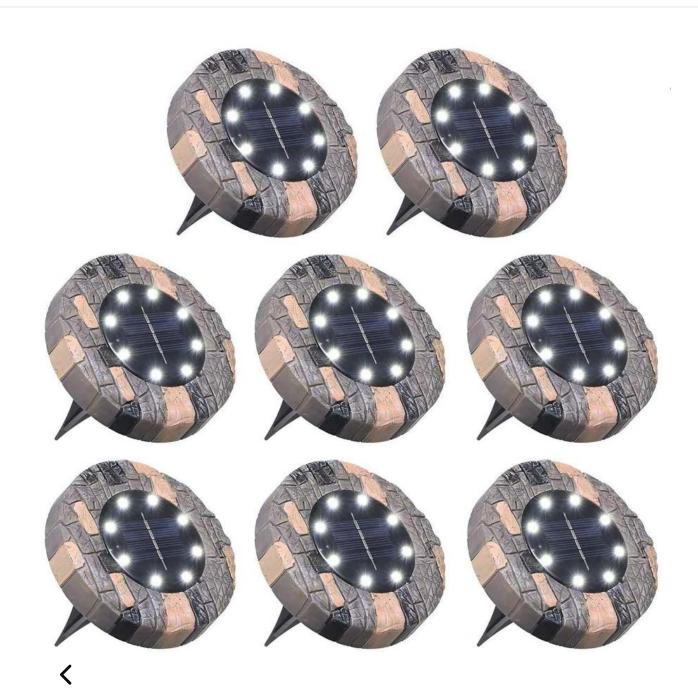

- 27
- 28

- 2 -

| Jase | #:3                                                                                                                                                                                                                                                                                                                                                                                                                                                                                                                                                                                                                                                                                                                                                                                                                                                                                                                                                                                                                                                                                                                                                                                                                                                                                                                                                                                                                                                                                                                                                                                                                                                                                                                                                                                                                                                                                                                                                                                                                                                                                                                            |
|------|--------------------------------------------------------------------------------------------------------------------------------------------------------------------------------------------------------------------------------------------------------------------------------------------------------------------------------------------------------------------------------------------------------------------------------------------------------------------------------------------------------------------------------------------------------------------------------------------------------------------------------------------------------------------------------------------------------------------------------------------------------------------------------------------------------------------------------------------------------------------------------------------------------------------------------------------------------------------------------------------------------------------------------------------------------------------------------------------------------------------------------------------------------------------------------------------------------------------------------------------------------------------------------------------------------------------------------------------------------------------------------------------------------------------------------------------------------------------------------------------------------------------------------------------------------------------------------------------------------------------------------------------------------------------------------------------------------------------------------------------------------------------------------------------------------------------------------------------------------------------------------------------------------------------------------------------------------------------------------------------------------------------------------------------------------------------------------------------------------------------------------|
| 1    | Statement of Facts                                                                                                                                                                                                                                                                                                                                                                                                                                                                                                                                                                                                                                                                                                                                                                                                                                                                                                                                                                                                                                                                                                                                                                                                                                                                                                                                                                                                                                                                                                                                                                                                                                                                                                                                                                                                                                                                                                                                                                                                                                                                                                             |
| 2    | A. Emson's Bell + Howell Disk Lights                                                                                                                                                                                                                                                                                                                                                                                                                                                                                                                                                                                                                                                                                                                                                                                                                                                                                                                                                                                                                                                                                                                                                                                                                                                                                                                                                                                                                                                                                                                                                                                                                                                                                                                                                                                                                                                                                                                                                                                                                                                                                           |
| 3    | 8. Emson is in the business of designing, manufacturing and selling                                                                                                                                                                                                                                                                                                                                                                                                                                                                                                                                                                                                                                                                                                                                                                                                                                                                                                                                                                                                                                                                                                                                                                                                                                                                                                                                                                                                                                                                                                                                                                                                                                                                                                                                                                                                                                                                                                                                                                                                                                                            |
| 4    | consumer household products, including outdoor solar powered LED lights which                                                                                                                                                                                                                                                                                                                                                                                                                                                                                                                                                                                                                                                                                                                                                                                                                                                                                                                                                                                                                                                                                                                                                                                                                                                                                                                                                                                                                                                                                                                                                                                                                                                                                                                                                                                                                                                                                                                                                                                                                                                  |
| 5    | are sold under the trademark "Bell + Howell Disk Lights."                                                                                                                                                                                                                                                                                                                                                                                                                                                                                                                                                                                                                                                                                                                                                                                                                                                                                                                                                                                                                                                                                                                                                                                                                                                                                                                                                                                                                                                                                                                                                                                                                                                                                                                                                                                                                                                                                                                                                                                                                                                                      |
| 6    | 9. The Bell + Howell Disk Lights are used in landscapes, along pathways                                                                                                                                                                                                                                                                                                                                                                                                                                                                                                                                                                                                                                                                                                                                                                                                                                                                                                                                                                                                                                                                                                                                                                                                                                                                                                                                                                                                                                                                                                                                                                                                                                                                                                                                                                                                                                                                                                                                                                                                                                                        |
| 7    | and on walls, railings or stairs to provide portable light where needed.                                                                                                                                                                                                                                                                                                                                                                                                                                                                                                                                                                                                                                                                                                                                                                                                                                                                                                                                                                                                                                                                                                                                                                                                                                                                                                                                                                                                                                                                                                                                                                                                                                                                                                                                                                                                                                                                                                                                                                                                                                                       |
| 8    | 10. The Bell + Howell Disk Lights are marketed and sold in different                                                                                                                                                                                                                                                                                                                                                                                                                                                                                                                                                                                                                                                                                                                                                                                                                                                                                                                                                                                                                                                                                                                                                                                                                                                                                                                                                                                                                                                                                                                                                                                                                                                                                                                                                                                                                                                                                                                                                                                                                                                           |
| 9    | styles, including the paver stone design (hereinafter "Paver Stone Disk Light")                                                                                                                                                                                                                                                                                                                                                                                                                                                                                                                                                                                                                                                                                                                                                                                                                                                                                                                                                                                                                                                                                                                                                                                                                                                                                                                                                                                                                                                                                                                                                                                                                                                                                                                                                                                                                                                                                                                                                                                                                                                |
| 10   | shown below.                                                                                                                                                                                                                                                                                                                                                                                                                                                                                                                                                                                                                                                                                                                                                                                                                                                                                                                                                                                                                                                                                                                                                                                                                                                                                                                                                                                                                                                                                                                                                                                                                                                                                                                                                                                                                                                                                                                                                                                                                                                                                                                   |
| 11   |                                                                                                                                                                                                                                                                                                                                                                                                                                                                                                                                                                                                                                                                                                                                                                                                                                                                                                                                                                                                                                                                                                                                                                                                                                                                                                                                                                                                                                                                                                                                                                                                                                                                                                                                                                                                                                                                                                                                                                                                                                                                                                                                |
| 12   | A President                                                                                                                                                                                                                                                                                                                                                                                                                                                                                                                                                                                                                                                                                                                                                                                                                                                                                                                                                                                                                                                                                                                                                                                                                                                                                                                                                                                                                                                                                                                                                                                                                                                                                                                                                                                                                                                                                                                                                                                                                                                                                                                    |
| 13   | ATTAL                                                                                                                                                                                                                                                                                                                                                                                                                                                                                                                                                                                                                                                                                                                                                                                                                                                                                                                                                                                                                                                                                                                                                                                                                                                                                                                                                                                                                                                                                                                                                                                                                                                                                                                                                                                                                                                                                                                                                                                                                                                                                                                          |
| 14   |                                                                                                                                                                                                                                                                                                                                                                                                                                                                                                                                                                                                                                                                                                                                                                                                                                                                                                                                                                                                                                                                                                                                                                                                                                                                                                                                                                                                                                                                                                                                                                                                                                                                                                                                                                                                                                                                                                                                                                                                                                                                                                                                |
| 15   |                                                                                                                                                                                                                                                                                                                                                                                                                                                                                                                                                                                                                                                                                                                                                                                                                                                                                                                                                                                                                                                                                                                                                                                                                                                                                                                                                                                                                                                                                                                                                                                                                                                                                                                                                                                                                                                                                                                                                                                                                                                                                                                                |
| 16   |                                                                                                                                                                                                                                                                                                                                                                                                                                                                                                                                                                                                                                                                                                                                                                                                                                                                                                                                                                                                                                                                                                                                                                                                                                                                                                                                                                                                                                                                                                                                                                                                                                                                                                                                                                                                                                                                                                                                                                                                                                                                                                                                |
| 17   |                                                                                                                                                                                                                                                                                                                                                                                                                                                                                                                                                                                                                                                                                                                                                                                                                                                                                                                                                                                                                                                                                                                                                                                                                                                                                                                                                                                                                                                                                                                                                                                                                                                                                                                                                                                                                                                                                                                                                                                                                                                                                                                                |
| 18   |                                                                                                                                                                                                                                                                                                                                                                                                                                                                                                                                                                                                                                                                                                                                                                                                                                                                                                                                                                                                                                                                                                                                                                                                                                                                                                                                                                                                                                                                                                                                                                                                                                                                                                                                                                                                                                                                                                                                                                                                                                                                                                                                |
| 19   | and the second s |
| 20   |                                                                                                                                                                                                                                                                                                                                                                                                                                                                                                                                                                                                                                                                                                                                                                                                                                                                                                                                                                                                                                                                                                                                                                                                                                                                                                                                                                                                                                                                                                                                                                                                                                                                                                                                                                                                                                                                                                                                                                                                                                                                                                                                |
| 21   | Paver Stone Disk Light                                                                                                                                                                                                                                                                                                                                                                                                                                                                                                                                                                                                                                                                                                                                                                                                                                                                                                                                                                                                                                                                                                                                                                                                                                                                                                                                                                                                                                                                                                                                                                                                                                                                                                                                                                                                                                                                                                                                                                                                                                                                                                         |
| 22   | 11. Emson sells the Bell + Howell Disk Lights throughout the United                                                                                                                                                                                                                                                                                                                                                                                                                                                                                                                                                                                                                                                                                                                                                                                                                                                                                                                                                                                                                                                                                                                                                                                                                                                                                                                                                                                                                                                                                                                                                                                                                                                                                                                                                                                                                                                                                                                                                                                                                                                            |
| 23   | States directly to consumers and to nationwide retailers for resale to consumers.                                                                                                                                                                                                                                                                                                                                                                                                                                                                                                                                                                                                                                                                                                                                                                                                                                                                                                                                                                                                                                                                                                                                                                                                                                                                                                                                                                                                                                                                                                                                                                                                                                                                                                                                                                                                                                                                                                                                                                                                                                              |
| 24   | B. <u>Emson's Copyright</u>                                                                                                                                                                                                                                                                                                                                                                                                                                                                                                                                                                                                                                                                                                                                                                                                                                                                                                                                                                                                                                                                                                                                                                                                                                                                                                                                                                                                                                                                                                                                                                                                                                                                                                                                                                                                                                                                                                                                                                                                                                                                                                    |
| 25   | 12. The Paver Stone Disk Light Work was created for Emson in 2018.                                                                                                                                                                                                                                                                                                                                                                                                                                                                                                                                                                                                                                                                                                                                                                                                                                                                                                                                                                                                                                                                                                                                                                                                                                                                                                                                                                                                                                                                                                                                                                                                                                                                                                                                                                                                                                                                                                                                                                                                                                                             |
| 26   | Photographs of the Paver Stone Disk Light Work are attached as Exhibit A.                                                                                                                                                                                                                                                                                                                                                                                                                                                                                                                                                                                                                                                                                                                                                                                                                                                                                                                                                                                                                                                                                                                                                                                                                                                                                                                                                                                                                                                                                                                                                                                                                                                                                                                                                                                                                                                                                                                                                                                                                                                      |
| 27   | 13. On or about August 30, 2018, Emson applied to the Register of                                                                                                                                                                                                                                                                                                                                                                                                                                                                                                                                                                                                                                                                                                                                                                                                                                                                                                                                                                                                                                                                                                                                                                                                                                                                                                                                                                                                                                                                                                                                                                                                                                                                                                                                                                                                                                                                                                                                                                                                                                                              |
| 28   | Copyrights for a Certificate of Registration for the Paver Stone Disk Light Work.                                                                                                                                                                                                                                                                                                                                                                                                                                                                                                                                                                                                                                                                                                                                                                                                                                                                                                                                                                                                                                                                                                                                                                                                                                                                                                                                                                                                                                                                                                                                                                                                                                                                                                                                                                                                                                                                                                                                                                                                                                              |
|      | - 3 -                                                                                                                                                                                                                                                                                                                                                                                                                                                                                                                                                                                                                                                                                                                                                                                                                                                                                                                                                                                                                                                                                                                                                                                                                                                                                                                                                                                                                                                                                                                                                                                                                                                                                                                                                                                                                                                                                                                                                                                                                                                                                                                          |
|      | COMPLAINT FOR DATENT AND CODUDICIT INFRINCEMENT                                                                                                                                                                                                                                                                                                                                                                                                                                                                                                                                                                                                                                                                                                                                                                                                                                                                                                                                                                                                                                                                                                                                                                                                                                                                                                                                                                                                                                                                                                                                                                                                                                                                                                                                                                                                                                                                                                                                                                                                                                                                                |

27 25. Upon information and belief, Defendants had access to the work28 protected by the Paver Stone Disk Light copyright well before the creation of the

SOWAZ and LIGHTSMAX Lights. The similarity is so exact as to preclude any
 possibility that the SOWAZ and LIGHTSMAX lights were not copied from
 Emson's copyrighted Paver Stone Disk Light. Emson's Paver Stone Disk Light and
 Defendants lights are shown side-by-side, below.