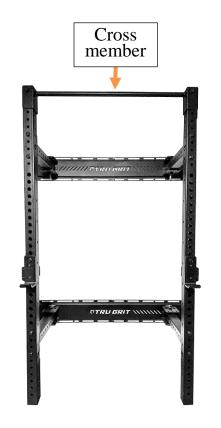

#### '661 Patent Claim Language

7. The weightlifting assembly of claim 5, wherein the plurality of frame members further comprises a cross member connecting the first vertical member to the second vertical member.