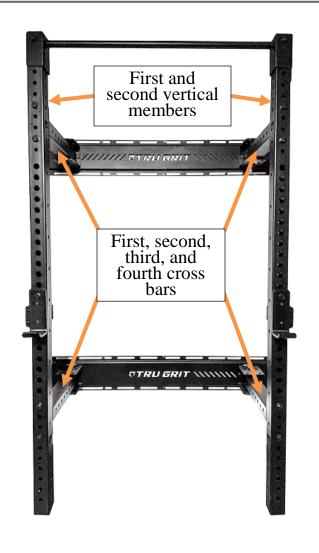

21 22

23

24

25 26

27

28

'661 Patent Claim Language

5. The weightlifting assembly of claim 1, wherein the weightlifting rack assembly further comprises a plurality of frame members including a first vertical member and a second vertical member spaced from each other, a first cross bar connecting the first bracket to the first vertical member, a second cross bar connecting the second bracket to the second vertical member, a third cross bar connecting the third bracket to the first vertical member, and a fourth cross bar connecting the fourth bracket to the second vertical member.

**Tru Grit's Infringing Product** 

6. The weightlifting assembly of claim 5, wherein the first and second vertical members are configured to engage a ground surface that junctures with the wall surface.

#### '661 Patent Claim Language

7. The weightlifting assembly of claim 5, wherein the plurality of frame members further comprises a cross member connecting the first vertical member to the second vertical member.