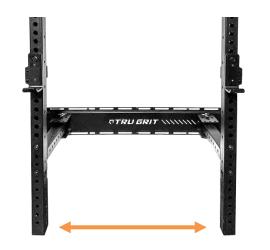

21 22

23

24

25 26

27

28

'661 Patent Claim Language

5. The weightlifting assembly of claim 1, wherein the weightlifting rack assembly further comprises a plurality of frame members including a first vertical member and a second vertical member spaced from each other, a first cross bar connecting the first bracket to the first vertical member, a second cross bar connecting the second bracket to the second vertical member, a third cross bar connecting the third bracket to the first vertical member, and a fourth cross bar connecting the fourth bracket to the second vertical member.