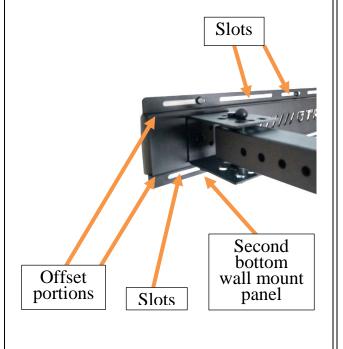

'661 Patent Claim Language **Tru Grit's Infringing Product** 1 a first bottom wall mount panel 2 located below the first central panel and configured to overlie the wall 3 **Slots** surface, wherein the first top and 4 bottom wall mount panels are offset from the first central panel in a first 5 direction perpendicular to the outer surface and the inner surface of the 6 first central panel, wherein the first top wall mount panel and the first 7 bottom wall mount panel have a 8 plurality of first slots that are respectively elongated along a 9 length of each of the first top and bottom wall mount panels and are 10 First bottom respectively arranged sequentially Offset wall mount 11 along the lengths of the first top and portions panel Slots bottom wall mount panels, wherein 12 the plurality of first slots are configured to receive first wall 13 mount fasteners therethrough to couple the first wall mount bracket 14 to the wall surface; and 15 first offset panels respectively 16 extending between the first central panel and the first top wall mount 17 panel and between the first central 18 panel and the first bottom wall mount panel, the first offset panels 19 being respectively angled to each of the first central panel and the first 20 First top and bottom wall mount panels; offset 21 panels 22 23 24 25 26 27 28 -9-