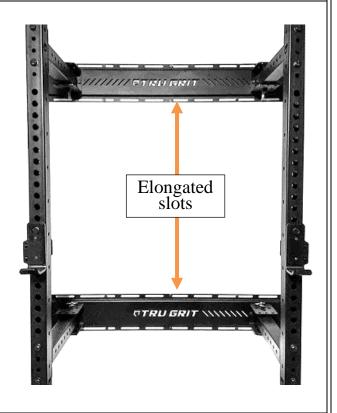

21 22

23

24

25 26

27

28

'661 Patent Claim Language

5. The weightlifting assembly of claim 1, wherein the weightlifting rack assembly further comprises a plurality of frame members including a first vertical member and a second vertical member spaced from each other, a first cross bar connecting the first bracket to the first vertical member, a second cross bar connecting the second bracket to the second vertical member, a third cross bar connecting the third bracket to the first vertical member, and a fourth cross bar connecting the fourth bracket to the second vertical member.

#### **Tru Grit's Infringing Product**

8. The weightlifting assembly of claim 1, wherein the plurality of first slots are elongated along the length of each of the first top and bottom wall mount panels, and the plurality of second slots are elongated along the length of each of the second top and bottom wall mount panels.