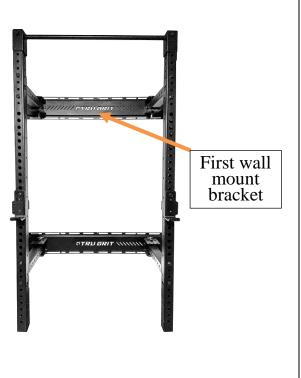

Tru Grit's infringing product satisfies each and every element of 17. claims 1-8 of the '661 Patent, either literally or under the doctrine of equivalents, as shown in the chart below:

'661 Patent Claim Language **Tru Grit's Infringing Product** 1. A weightlifting assembly, comprising:

a first wall mount bracket configured for mounting to a wall surface, comprising:

-7-

| 1  | '661 Patent Claim Language                                                | Tru Grit's Infringing Product                                                                                                                                                                                                                                                                                                                                                                                                                                                                                                                                                                                                                                                                                                                                                                                                                                                                                                                                                                                                                                                                                                                                                                                                                                                                                                                                                                                                                                                                                                                                                                                                                                                                                                                                                                                                                                                                                                                                                                                                                                                                                                 |
|----|---------------------------------------------------------------------------|-------------------------------------------------------------------------------------------------------------------------------------------------------------------------------------------------------------------------------------------------------------------------------------------------------------------------------------------------------------------------------------------------------------------------------------------------------------------------------------------------------------------------------------------------------------------------------------------------------------------------------------------------------------------------------------------------------------------------------------------------------------------------------------------------------------------------------------------------------------------------------------------------------------------------------------------------------------------------------------------------------------------------------------------------------------------------------------------------------------------------------------------------------------------------------------------------------------------------------------------------------------------------------------------------------------------------------------------------------------------------------------------------------------------------------------------------------------------------------------------------------------------------------------------------------------------------------------------------------------------------------------------------------------------------------------------------------------------------------------------------------------------------------------------------------------------------------------------------------------------------------------------------------------------------------------------------------------------------------------------------------------------------------------------------------------------------------------------------------------------------------|
| 2  | a first central panel having an inner surface configured to face the wall |                                                                                                                                                                                                                                                                                                                                                                                                                                                                                                                                                                                                                                                                                                                                                                                                                                                                                                                                                                                                                                                                                                                                                                                                                                                                                                                                                                                                                                                                                                                                                                                                                                                                                                                                                                                                                                                                                                                                                                                                                                                                                                                               |
| 3  | surface and an outer surface opposite                                     | First First Second mounting                                                                                                                                                                                                                                                                                                                                                                                                                                                                                                                                                                                                                                                                                                                                                                                                                                                                                                                                                                                                                                                                                                                                                                                                                                                                                                                                                                                                                                                                                                                                                                                                                                                                                                                                                                                                                                                                                                                                                                                                                                                                                                   |
| 4  | the inner surface, the first central panel having a first mounting region | region panel region                                                                                                                                                                                                                                                                                                                                                                                                                                                                                                                                                                                                                                                                                                                                                                                                                                                                                                                                                                                                                                                                                                                                                                                                                                                                                                                                                                                                                                                                                                                                                                                                                                                                                                                                                                                                                                                                                                                                                                                                                                                                                                           |
| 5  | and a second mounting region spaced from each other along the             |                                                                                                                                                                                                                                                                                                                                                                                                                                                                                                                                                                                                                                                                                                                                                                                                                                                                                                                                                                                                                                                                                                                                                                                                                                                                                                                                                                                                                                                                                                                                                                                                                                                                                                                                                                                                                                                                                                                                                                                                                                                                                                                               |
| 6  | first central panel;                                                      | THE TRUIT GETT WHEN BY                                                                                                                                                                                                                                                                                                                                                                                                                                                                                                                                                                                                                                                                                                                                                                                                                                                                                                                                                                                                                                                                                                                                                                                                                                                                                                                                                                                                                                                                                                                                                                                                                                                                                                                                                                                                                                                                                                                                                                                                                                                                                                        |
| 7  |                                                                           |                                                                                                                                                                                                                                                                                                                                                                                                                                                                                                                                                                                                                                                                                                                                                                                                                                                                                                                                                                                                                                                                                                                                                                                                                                                                                                                                                                                                                                                                                                                                                                                                                                                                                                                                                                                                                                                                                                                                                                                                                                                                                                                               |
| 8  |                                                                           |                                                                                                                                                                                                                                                                                                                                                                                                                                                                                                                                                                                                                                                                                                                                                                                                                                                                                                                                                                                                                                                                                                                                                                                                                                                                                                                                                                                                                                                                                                                                                                                                                                                                                                                                                                                                                                                                                                                                                                                                                                                                                                                               |
| 9  |                                                                           |                                                                                                                                                                                                                                                                                                                                                                                                                                                                                                                                                                                                                                                                                                                                                                                                                                                                                                                                                                                                                                                                                                                                                                                                                                                                                                                                                                                                                                                                                                                                                                                                                                                                                                                                                                                                                                                                                                                                                                                                                                                                                                                               |
| 10 |                                                                           |                                                                                                                                                                                                                                                                                                                                                                                                                                                                                                                                                                                                                                                                                                                                                                                                                                                                                                                                                                                                                                                                                                                                                                                                                                                                                                                                                                                                                                                                                                                                                                                                                                                                                                                                                                                                                                                                                                                                                                                                                                                                                                                               |
| 11 | a first top wall mount panal located                                      |                                                                                                                                                                                                                                                                                                                                                                                                                                                                                                                                                                                                                                                                                                                                                                                                                                                                                                                                                                                                                                                                                                                                                                                                                                                                                                                                                                                                                                                                                                                                                                                                                                                                                                                                                                                                                                                                                                                                                                                                                                                                                                                               |
| 12 | a first top wall mount panel located above the first central panel and    |                                                                                                                                                                                                                                                                                                                                                                                                                                                                                                                                                                                                                                                                                                                                                                                                                                                                                                                                                                                                                                                                                                                                                                                                                                                                                                                                                                                                                                                                                                                                                                                                                                                                                                                                                                                                                                                                                                                                                                                                                                                                                                                               |
| 13 | configured to overlie the wall surface;                                   | First top wall mount panel                                                                                                                                                                                                                                                                                                                                                                                                                                                                                                                                                                                                                                                                                                                                                                                                                                                                                                                                                                                                                                                                                                                                                                                                                                                                                                                                                                                                                                                                                                                                                                                                                                                                                                                                                                                                                                                                                                                                                                                                                                                                                                    |
| 14 |                                                                           |                                                                                                                                                                                                                                                                                                                                                                                                                                                                                                                                                                                                                                                                                                                                                                                                                                                                                                                                                                                                                                                                                                                                                                                                                                                                                                                                                                                                                                                                                                                                                                                                                                                                                                                                                                                                                                                                                                                                                                                                                                                                                                                               |
| 15 |                                                                           | THE STATE OF THE PARTY WHITE OF |
| 16 |                                                                           |                                                                                                                                                                                                                                                                                                                                                                                                                                                                                                                                                                                                                                                                                                                                                                                                                                                                                                                                                                                                                                                                                                                                                                                                                                                                                                                                                                                                                                                                                                                                                                                                                                                                                                                                                                                                                                                                                                                                                                                                                                                                                                                               |
| 17 |                                                                           |                                                                                                                                                                                                                                                                                                                                                                                                                                                                                                                                                                                                                                                                                                                                                                                                                                                                                                                                                                                                                                                                                                                                                                                                                                                                                                                                                                                                                                                                                                                                                                                                                                                                                                                                                                                                                                                                                                                                                                                                                                                                                                                               |
| 18 |                                                                           |                                                                                                                                                                                                                                                                                                                                                                                                                                                                                                                                                                                                                                                                                                                                                                                                                                                                                                                                                                                                                                                                                                                                                                                                                                                                                                                                                                                                                                                                                                                                                                                                                                                                                                                                                                                                                                                                                                                                                                                                                                                                                                                               |
| 19 |                                                                           |                                                                                                                                                                                                                                                                                                                                                                                                                                                                                                                                                                                                                                                                                                                                                                                                                                                                                                                                                                                                                                                                                                                                                                                                                                                                                                                                                                                                                                                                                                                                                                                                                                                                                                                                                                                                                                                                                                                                                                                                                                                                                                                               |
| 20 |                                                                           |                                                                                                                                                                                                                                                                                                                                                                                                                                                                                                                                                                                                                                                                                                                                                                                                                                                                                                                                                                                                                                                                                                                                                                                                                                                                                                                                                                                                                                                                                                                                                                                                                                                                                                                                                                                                                                                                                                                                                                                                                                                                                                                               |
| 21 |                                                                           |                                                                                                                                                                                                                                                                                                                                                                                                                                                                                                                                                                                                                                                                                                                                                                                                                                                                                                                                                                                                                                                                                                                                                                                                                                                                                                                                                                                                                                                                                                                                                                                                                                                                                                                                                                                                                                                                                                                                                                                                                                                                                                                               |
| 22 |                                                                           |                                                                                                                                                                                                                                                                                                                                                                                                                                                                                                                                                                                                                                                                                                                                                                                                                                                                                                                                                                                                                                                                                                                                                                                                                                                                                                                                                                                                                                                                                                                                                                                                                                                                                                                                                                                                                                                                                                                                                                                                                                                                                                                               |
| 23 |                                                                           |                                                                                                                                                                                                                                                                                                                                                                                                                                                                                                                                                                                                                                                                                                                                                                                                                                                                                                                                                                                                                                                                                                                                                                                                                                                                                                                                                                                                                                                                                                                                                                                                                                                                                                                                                                                                                                                                                                                                                                                                                                                                                                                               |
| 24 |                                                                           |                                                                                                                                                                                                                                                                                                                                                                                                                                                                                                                                                                                                                                                                                                                                                                                                                                                                                                                                                                                                                                                                                                                                                                                                                                                                                                                                                                                                                                                                                                                                                                                                                                                                                                                                                                                                                                                                                                                                                                                                                                                                                                                               |
| 25 |                                                                           |                                                                                                                                                                                                                                                                                                                                                                                                                                                                                                                                                                                                                                                                                                                                                                                                                                                                                                                                                                                                                                                                                                                                                                                                                                                                                                                                                                                                                                                                                                                                                                                                                                                                                                                                                                                                                                                                                                                                                                                                                                                                                                                               |
| 26 |                                                                           |                                                                                                                                                                                                                                                                                                                                                                                                                                                                                                                                                                                                                                                                                                                                                                                                                                                                                                                                                                                                                                                                                                                                                                                                                                                                                                                                                                                                                                                                                                                                                                                                                                                                                                                                                                                                                                                                                                                                                                                                                                                                                                                               |
| 27 |                                                                           |                                                                                                                                                                                                                                                                                                                                                                                                                                                                                                                                                                                                                                                                                                                                                                                                                                                                                                                                                                                                                                                                                                                                                                                                                                                                                                                                                                                                                                                                                                                                                                                                                                                                                                                                                                                                                                                                                                                                                                                                                                                                                                                               |
| 28 |                                                                           | -8-                                                                                                                                                                                                                                                                                                                                                                                                                                                                                                                                                                                                                                                                                                                                                                                                                                                                                                                                                                                                                                                                                                                                                                                                                                                                                                                                                                                                                                                                                                                                                                                                                                                                                                                                                                                                                                                                                                                                                                                                                                                                                                                           |
|    | COMPLAINT                                                                 |                                                                                                                                                                                                                                                                                                                                                                                                                                                                                                                                                                                                                                                                                                                                                                                                                                                                                                                                                                                                                                                                                                                                                                                                                                                                                                                                                                                                                                                                                                                                                                                                                                                                                                                                                                                                                                                                                                                                                                                                                                                                                                                               |