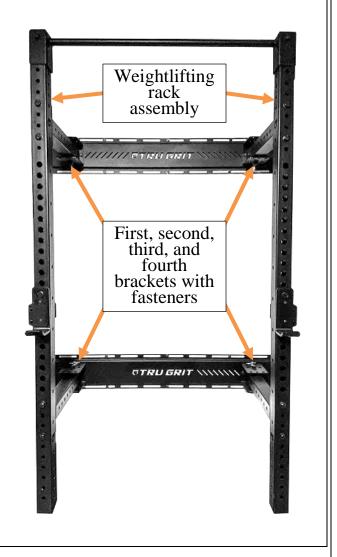

**Tru Grit's Infringing Product** 

a weightlifting rack assembly connected to the first wall mount bracket and the second wall mount bracket, the weightlifting rack assembly comprising a first bracket connected to the first central panel of the first wall mount bracket at the first mounting region by a first fastener, a second bracket connected to the first central panel of the first wall mount bracket at the second mounting region by a second fastener, a third bracket connected to the second central panel of the second wall mount bracket at the third mounting region by a third fastener, and a fourth bracket connected to the second central panel of the second wall mount bracket at the fourth mounting region by a fourth fastener,