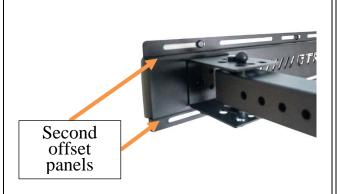

# second offset panels respectively extending between the second central panel and the second top wall mount panel and between the second central panel and the second bottom wall mount panel, the second offset panels being respectively angled to each of the second central panel and the second top and bottom wall mount panels; and