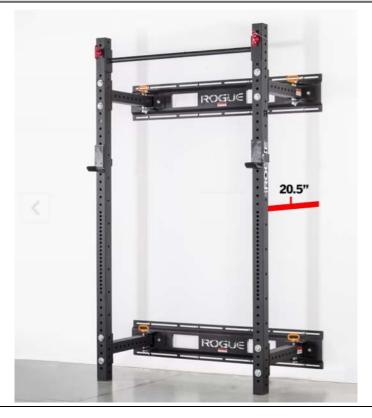

#### Rogue's Intellectual Property and Fold Back Wall Mount Rack

- 6. For well over a decade, Rogue has invested substantial time, skill, and resources in creating, cultivating, and maintaining a reputation for the highest quality strength and fitness products and services.
- 7. Included among Rogue's many strength and fitness products, Rogue creates, makes, and sells foldable, wall mounted racks, including the Rogue R-3W Fold Back Wall Mount Rack.

## Illustration 1: Exemplary Image of Rogue's Patented Fold Back Wall Mount Rack from <a href="https://www.roguefitness.com/rogue-r-3w-fold-back-wall-mount-rack">https://www.roguefitness.com/rogue-r-3w-fold-back-wall-mount-rack</a>