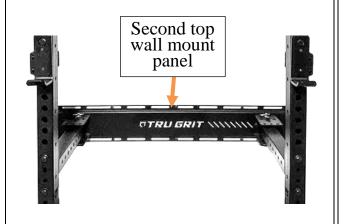

## a second top wall mount panel located above the second central panel and configured to overlie the wall surface;

'661 Patent Claim Language