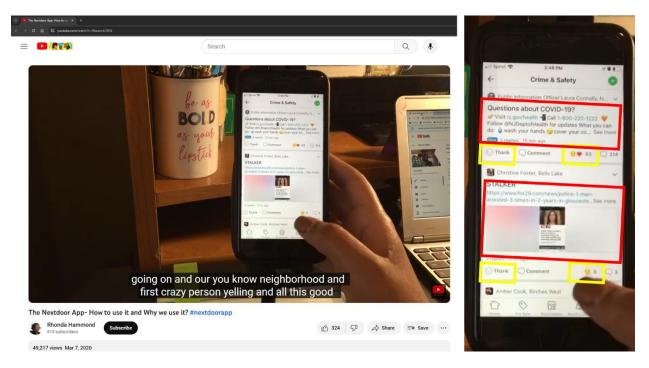

### Case 1:23-cv-01326-UNA Document 1 Filed 11/20/23 Page 29 of 88 PageID #: 29

During the beta, neighbors were already beginning to use the feature for COVID-19 topics, including ways to unite communities, ways for parents to help kids stay connected during school closures and different hobbies that can be done while

(*E.g.*, <u>https://web.archive.org/web/20200321004339/https://techcrunch.com/2020/03/19/</u> nextdoor-adds-help-maps-and-groups-to-connect-neighbors-during-the-coronavirus-outbreak/ (Published March 19, 2020)).