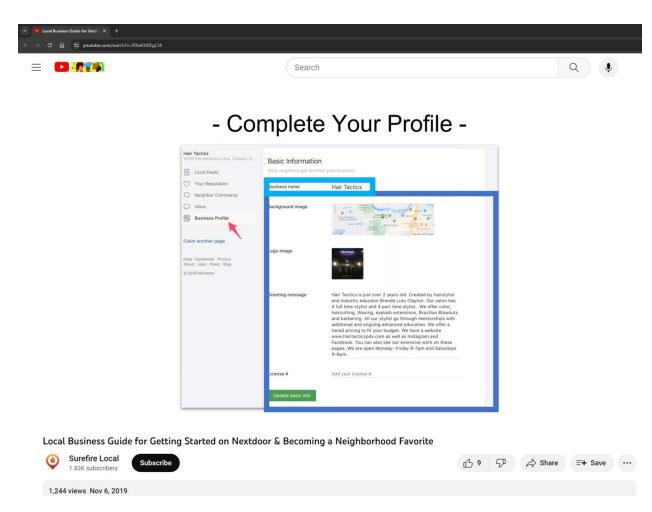

| _                | - Claim Yo                                                                                                                                                                                                   | ur Page -            |
|------------------|--------------------------------------------------------------------------------------------------------------------------------------------------------------------------------------------------------------|----------------------|
|                  | <ul> <li>Create business page</li> <li>What is the name of your business?</li> <li>Business name</li> <li>Andy's Plumbing</li> <li>Address</li> <li>875 Stevenson St, San Francisco, CA 94103, US</li> </ul> |                      |
| cal Business Gui | Search<br>de for Getting Started on Nextdoor & Becoming a Ne                                                                                                                                                 | eighborhood Favorite |

(E.g., https://www.youtube.com/shorts/-XKqOsgAv8A (Published August 24, 2020)).

25. Individual users can sign up and create an account (user profile) and/or a business account (business profile) on the Accused Instrumentality, which is stored on a user database. Such user database is stored in memory available through Accused Instrumentality, for example as discussed above. The user attributes of users who create a user profile may include, *e.g.*, a name, age, gender, interests, address and/or a neighborhood selection, and more generally a geographical region, and the like. User attributes for a business profile may also include a business category (*e.g.*, a plumber, dentist auto mechanic and the like, for example as shown below).

Case 1:23-cv-01326-UNA Document 1 Filed 11/20/23 Page 26 of 88 PageID #: 26

(E.g., https://www.youtube.com/watch?v=TTNeOfSoSVU (Published May 14, 2020)).

| - Claim                                                   | 'our Page -                                               |
|-----------------------------------------------------------|-----------------------------------------------------------|
| ← Create business page What is the name of your business? | ← Step 1 of 3                                             |
| Jusiless:                                                 | What's the address?                                       |
| Business name                                             | 875 Stevenson Street                                      |
| Andy's Plumbing                                           | City                                                      |
| Address                                                   | San Francisco                                             |
| 875 Stevenson St, San Francisco, CA 94103, US             | State                                                     |
|                                                           | CA                                                        |
|                                                           | 2/P Code<br>94103                                         |
|                                                           |                                                           |
|                                                           | By continuing you agree to our business terms of service. |
| Search                                                    |                                                           |