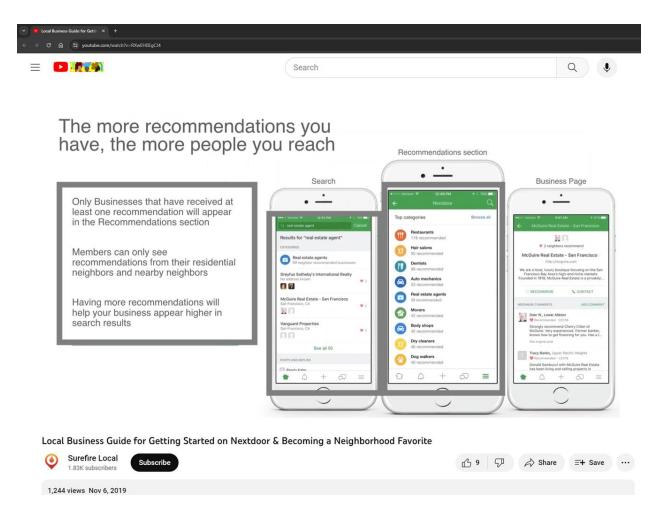

26. The Accused Instrumentality employs an electronic multimedia creator server subsystem operatively coupled to the electronic media submissions server subsystem, necessarily having one or more data processing apparatus in order to manage content, and an electronic creator multimedia database stored on a non-transitory medium, configured to select and retrieve a plurality of electronic media submissions (*e.g.*, user profiles, business profiles and associated posts) on neighborhood feeds with associated photo content and textual content associated with the user-submitter from the electronic media submissions database using an electronic content filter located on the electronic multimedia creator server. As can be seen below, such electronic content filter as is used by Nextdoor is based at least in part on at least one of the one or more user

#### Case 1:23-cv-01326-UNA Document 1 Filed 11/20/23 Page 30 of 88 PageID #: 30

attributes, such as the interests of the user-submitter, desired range of search, business category, and the user-submitter's neighborhood and more generally a geographical region which in turn affect which electronic media submissions, *e.g.*, profiles and associated media within the user-submitter's neighborhood appear to the user) as shown and discussed for example below. Nextdoor uses function-specific subsystems, for example as discussed below.