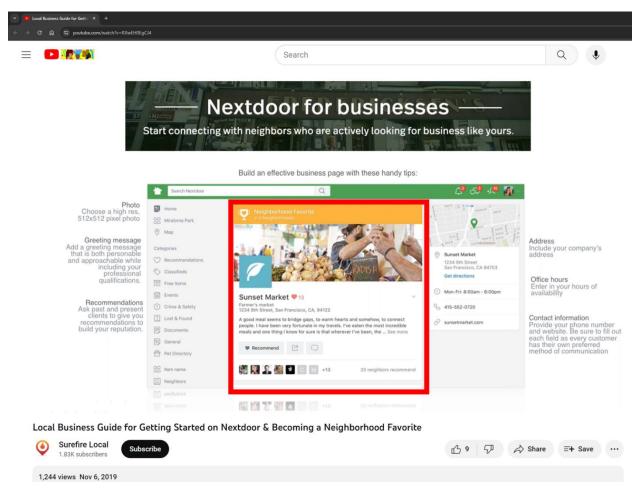

(*E.g.*, <u>https://www.youtube.com/watch?v=yD0LTADpuns</u> (Published October 14, 2020)).

(E.g., https://www.youtube.com/watch?v=RXwEH0EgCJ4 (Published November 6, 2019)).

| <ul> <li>Y Nextdoor - YouTube</li> <li>X →</li> <li>C ∩</li> <li>youtube.com/wa</li> </ul> | +<br>vatch?v=TTNeO/SoSVU                                                                                                                                                                                                                                                                                                                                                                                                                                                                                                                                                                                                                                                                                                                                                                                                                                                                                                                                                                                                                                                                                                                                                                                                                                                                                                                                                                                                                                                                                                                                                                                                                                                                                                                                                                                                                                                                                                                                                                                                   |    |
|--------------------------------------------------------------------------------------------|----------------------------------------------------------------------------------------------------------------------------------------------------------------------------------------------------------------------------------------------------------------------------------------------------------------------------------------------------------------------------------------------------------------------------------------------------------------------------------------------------------------------------------------------------------------------------------------------------------------------------------------------------------------------------------------------------------------------------------------------------------------------------------------------------------------------------------------------------------------------------------------------------------------------------------------------------------------------------------------------------------------------------------------------------------------------------------------------------------------------------------------------------------------------------------------------------------------------------------------------------------------------------------------------------------------------------------------------------------------------------------------------------------------------------------------------------------------------------------------------------------------------------------------------------------------------------------------------------------------------------------------------------------------------------------------------------------------------------------------------------------------------------------------------------------------------------------------------------------------------------------------------------------------------------------------------------------------------------------------------------------------------------|----|
|                                                                                            | Search                                                                                                                                                                                                                                                                                                                                                                                                                                                                                                                                                                                                                                                                                                                                                                                                                                                                                                                                                                                                                                                                                                                                                                                                                                                                                                                                                                                                                                                                                                                                                                                                                                                                                                                                                                                                                                                                                                                                                                                                                     |    |
|                                                                                            | Post a message, event, poil or urgent alert                                                                                                                                                                                                                                                                                                                                                                                                                                                                                                                                                                                                                                                                                                                                                                                                                                                                                                                                                                                                                                                                                                                                                                                                                                                                                                                                                                                                                                                                                                                                                                                                                                                                                                                                                                                                                                                                                                                                                                                |    |
|                                                                                            | Angela Salerno, Allied Gardens South                                                                                                                                                                                                                                                                                                                                                                                                                                                                                                                                                                                                                                                                                                                                                                                                                                                                                                                                                                                                                                                                                                                                                                                                                                                                                                                                                                                                                                                                                                                                                                                                                                                                                                                                                                                                                                                                                                                                                                                       | ~  |
|                                                                                            | <ul> <li>BLACKTOP TOO HOT FOR DOG PAWS</li> <li>Hi Neighbors, I have noticed several people walking their dogs through parking lots or talking in the street with their dogs next to them on leash, while it is warm outside and the blacktop is piping hot. The blacktop is extremely hot when the weather is warm and it burns dog pads, as it would the bottom of our feet. Please do not walk See more</li> <li>5 May · O Dogs</li> <li>O Thank</li> <li>O Comment ✓</li> <li>O 130</li> </ul>                                                                                                                                                                                                                                                                                                                                                                                                                                                                                                                                                                                                                                                                                                                                                                                                                                                                                                                                                                                                                                                                                                                                                                                                                                                                                                                                                                                                                                                                                                                         | 32 |
|                                                                                            | See 21 previous comments          Jables Benavides, San Carlos-Mission Gorge Good reminder. Thank you.         1 day ago Thank Reply         1 day ago Thank Reply         Image: Subscriber Subscripter Subscriber Subscri |    |
|                                                                                            | 31 views May 14, 2020                                                                                                                                                                                                                                                                                                                                                                                                                                                                                                                                                                                                                                                                                                                                                                                                                                                                                                                                                                                                                                                                                                                                                                                                                                                                                                                                                                                                                                                                                                                                                                                                                                                                                                                                                                                                                                                                                                                                                                                                      |    |

| _                | - Claim Yo                                                                                                                                                                                                   | ur Page -            |
|------------------|--------------------------------------------------------------------------------------------------------------------------------------------------------------------------------------------------------------|----------------------|
|                  | <ul> <li>Create business page</li> <li>What is the name of your business?</li> <li>Business name</li> <li>Andy's Plumbing</li> <li>Address</li> <li>875 Stevenson St, San Francisco, CA 94103, US</li> </ul> |                      |
| cal Business Gui | Search<br>de for Getting Started on Nextdoor & Becoming a Ne                                                                                                                                                 | eighborhood Favorite |

(E.g., https://www.youtube.com/watch?v=RXwEH0EgCJ4 (Published November 6, 2019)).

Case 1:23-cv-01326-UNA Document 1 Filed 11/20/23 Page 14 of 88 PageID #: 14

(E.g., https://www.youtube.com/watch?v=TTNeOfSoSVU (Published May 14, 2020)).

(*E.g.*, <u>https://www.youtube.com/watch?v=RXwEH0EgCJ4</u> (Published November 6, 2019)).

| Local Business Guide for Getti: × +     C | v=RXwEH0EgCM                                                                 |                                        |
|-------------------------------------------|------------------------------------------------------------------------------|----------------------------------------|
|                                           | Search                                                                       | ٩ .                                    |
|                                           | - Claim Y                                                                    | ′our Page -                            |
|                                           | <ul> <li>← Create business page</li> <li>What is the name of your</li> </ul> | E Stop 2 of 2                          |
|                                           | business?                                                                    | What category best fits your business? |
|                                           | Business name                                                                | Category                               |
|                                           | Andy's Plumbing                                                              | You can add more than one category     |
|                                           | Address                                                                      |                                        |
|                                           | 875 Stevenson St, San Francisco, CA 94103, US                                | Create a new business page             |
|                                           | Search                                                                       |                                        |
|                                           | 7:30 / 35:05                                                                 | 🖜 🖬 🖨 🗆 🖸                              |
| Local Business Guid                       | e for Getting Started on Nextdoor & Becoming a                               | a Neighborhood Favorite                |
| Surefire Local<br>1.83K subscribers       | Subscribe                                                                    | 岱 9 ♀ 冷 Share =+ Save                  |
| 1,244 views Nov 6, 2019                   |                                                                              |                                        |

(*E.g.*, <u>https://www.youtube.com/watch?v=RXwEH0EgCJ4</u> (Published November 6, 2019)).