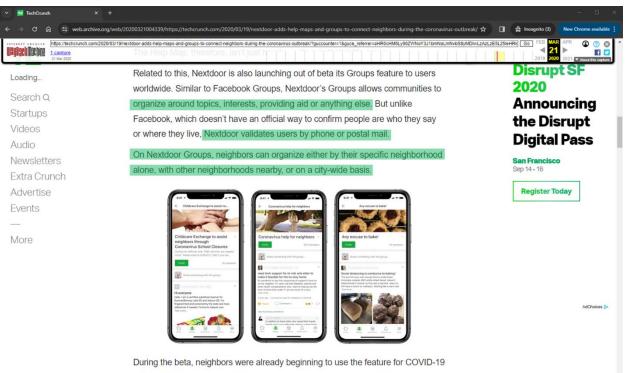

### Case 1:23-cv-01326-UNA Document 1 Filed 11/20/23 Page 29 of 88 PageID #: 29

During the beta, neighbors were already beginning to use the feature for COVID-19 topics, including ways to unite communities, ways for parents to help kids stay connected during school closures and different hobbies that can be done while

(*E.g.*, <u>https://web.archive.org/web/20200321004339/https://techcrunch.com/2020/03/19/</u> nextdoor-adds-help-maps-and-groups-to-connect-neighbors-during-the-coronavirus-outbreak/ (Published March 19, 2020)).