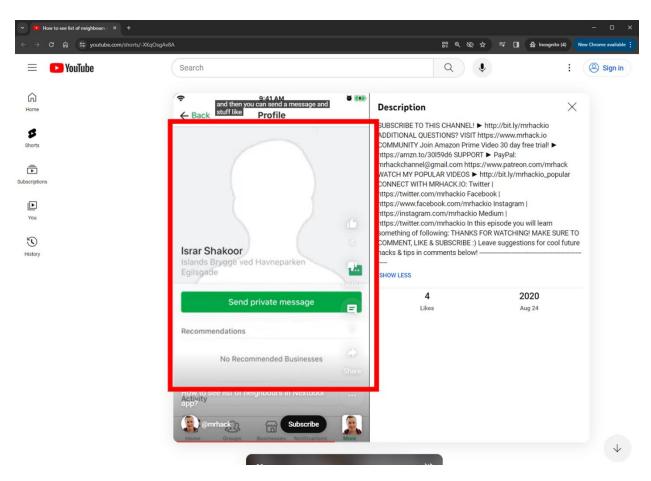

(E.g., https://www.youtube.com/shorts/-XKqOsgAv8A (Published August 24, 2020)).

24. The electronic media submissions database of Accused Instrumentality used by Nextdoor which stores the submissions further stores data identifying the submitter and data indicating content for each electronic media submission. As shown below, data identifying the user-submitter includes, *e.g.*, a name and/or a logo or profile picture displayed as a thumbnail. Data indicating content for each electronic media submission includes a photo, textual, and/or "tag" or other metadata content.