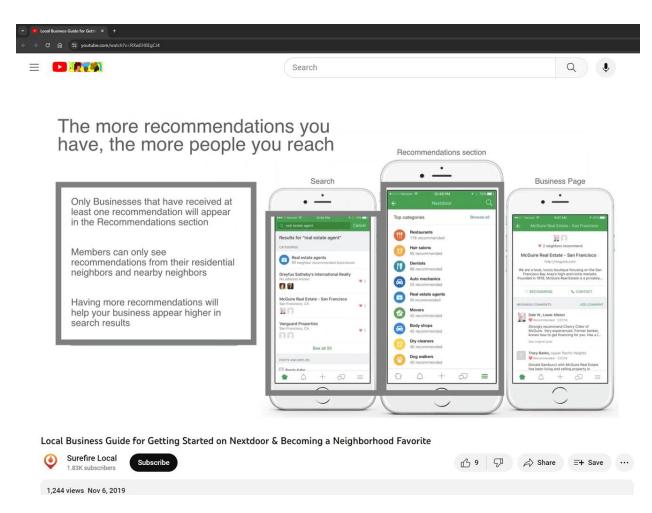

(*E.g.*, <u>https://www.youtube.com/watch?v=RXwEH0EgCJ4</u> (Published November 6, 2019)).

| Local Business Guide for Getti: × +     C | v=RXwEH0EgCM                                                                 |                                        |
|-------------------------------------------|------------------------------------------------------------------------------|----------------------------------------|
|                                           | Search                                                                       | ٩ .                                    |
|                                           | - Claim Y                                                                    | ′our Page -                            |
|                                           | <ul> <li>← Create business page</li> <li>What is the name of your</li> </ul> | E Stop 2 of 2                          |
|                                           | business?                                                                    | What category best fits your business? |
|                                           | Business name                                                                | Category                               |
|                                           | Andy's Plumbing                                                              | You can add more than one category     |
|                                           | Address                                                                      |                                        |
|                                           | 875 Stevenson St, San Francisco, CA 94103, US                                | Create a new business page             |
|                                           | Search                                                                       |                                        |
|                                           | 7:30 / 35:05                                                                 | 🖜 🖬 🖨 🗆 🖸                              |
| Local Business Guid                       | e for Getting Started on Nextdoor & Becoming a                               | a Neighborhood Favorite                |
| Surefire Local<br>1.83K subscribers       | Subscribe                                                                    | 岱 9 ♀ 冷 Share =+ Save                  |
| 1,244 views Nov 6, 2019                   |                                                                              |                                        |

(*E.g.*, <u>https://www.youtube.com/watch?v=RXwEH0EgCJ4</u> (Published November 6, 2019)).