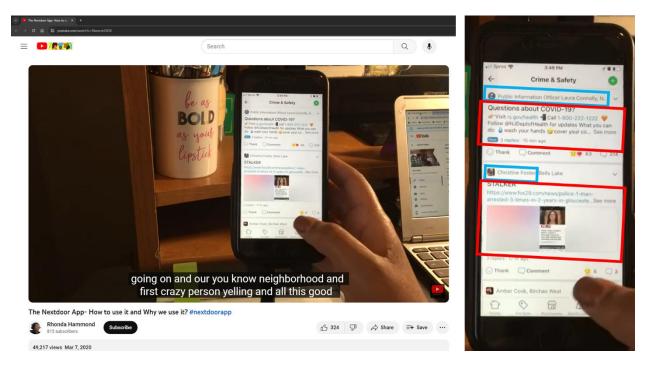

### Case 1:23-cv-01326-UNA Document 1 Filed 11/20/23 Page 29 of 88 PageID #: 29

During the beta, neighbors were already beginning to use the feature for COVID-19 topics, including ways to unite communities, ways for parents to help kids stay connected during school closures and different hobbies that can be done while

(*E.g.*, <u>https://web.archive.org/web/20200321004339/https://techcrunch.com/2020/03/19/</u> nextdoor-adds-help-maps-and-groups-to-connect-neighbors-during-the-coronavirus-outbreak/ (Published March 19, 2020)).