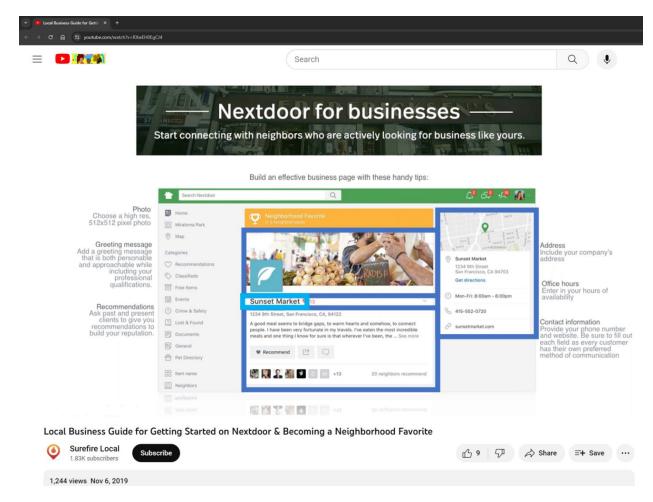

(*E.g.*, <u>https://www.youtube.com/watch?v=yD0LTADpuns</u> (Published October 14, 2020)).

(E.g., https://www.youtube.com/watch?v=RXwEH0EgCJ4 (Published November 6, 2019)).

| <ul> <li>Y Nextdoor - YouTube</li> <li>X →</li> <li>C ∩</li> <li>youtube.com/wa</li> </ul> | +<br>vatch?v=TTNeO/SoSVU                                                                                                                                                                                                                                                                                                                                                                                                                                                                                                                                                                                                                                                                                                                                                                                                                                                                                                                                                                                                                                                                                                                                                                                                                                                                                                                                                                                                                                                                                                                                                                                                                                                                                                                                                                                                                                                                                                                                                                                                   |    |
|--------------------------------------------------------------------------------------------|----------------------------------------------------------------------------------------------------------------------------------------------------------------------------------------------------------------------------------------------------------------------------------------------------------------------------------------------------------------------------------------------------------------------------------------------------------------------------------------------------------------------------------------------------------------------------------------------------------------------------------------------------------------------------------------------------------------------------------------------------------------------------------------------------------------------------------------------------------------------------------------------------------------------------------------------------------------------------------------------------------------------------------------------------------------------------------------------------------------------------------------------------------------------------------------------------------------------------------------------------------------------------------------------------------------------------------------------------------------------------------------------------------------------------------------------------------------------------------------------------------------------------------------------------------------------------------------------------------------------------------------------------------------------------------------------------------------------------------------------------------------------------------------------------------------------------------------------------------------------------------------------------------------------------------------------------------------------------------------------------------------------------|----|
|                                                                                            | Search                                                                                                                                                                                                                                                                                                                                                                                                                                                                                                                                                                                                                                                                                                                                                                                                                                                                                                                                                                                                                                                                                                                                                                                                                                                                                                                                                                                                                                                                                                                                                                                                                                                                                                                                                                                                                                                                                                                                                                                                                     |    |
|                                                                                            | Post a message, event, poil or urgent alert                                                                                                                                                                                                                                                                                                                                                                                                                                                                                                                                                                                                                                                                                                                                                                                                                                                                                                                                                                                                                                                                                                                                                                                                                                                                                                                                                                                                                                                                                                                                                                                                                                                                                                                                                                                                                                                                                                                                                                                |    |
|                                                                                            | Angela Salerno, Allied Gardens South                                                                                                                                                                                                                                                                                                                                                                                                                                                                                                                                                                                                                                                                                                                                                                                                                                                                                                                                                                                                                                                                                                                                                                                                                                                                                                                                                                                                                                                                                                                                                                                                                                                                                                                                                                                                                                                                                                                                                                                       | ~  |
|                                                                                            | <ul> <li>BLACKTOP TOO HOT FOR DOG PAWS</li> <li>Hi Neighbors, I have noticed several people walking their dogs through parking lots or talking in the street with their dogs next to them on leash, while it is warm outside and the blacktop is piping hot. The blacktop is extremely hot when the weather is warm and it burns dog pads, as it would the bottom of our feet. Please do not walk See more</li> <li>5 May · O Dogs</li> <li>O Thank</li> <li>O Comment ✓</li> <li>O 130</li> </ul>                                                                                                                                                                                                                                                                                                                                                                                                                                                                                                                                                                                                                                                                                                                                                                                                                                                                                                                                                                                                                                                                                                                                                                                                                                                                                                                                                                                                                                                                                                                         | 32 |
|                                                                                            | See 21 previous comments          Jables Benavides, San Carlos-Mission Gorge Good reminder. Thank you.         1 day ago Thank Reply         1 day ago Thank Reply         Image: Subscriber Subscripter Subscriber Subscri |    |
|                                                                                            | 31 views May 14, 2020                                                                                                                                                                                                                                                                                                                                                                                                                                                                                                                                                                                                                                                                                                                                                                                                                                                                                                                                                                                                                                                                                                                                                                                                                                                                                                                                                                                                                                                                                                                                                                                                                                                                                                                                                                                                                                                                                                                                                                                                      |    |

(E.g., https://www.youtube.com/watch?v=RXwEH0EgCJ4 (Published November 6, 2019)).

Case 1:23-cv-01326-UNA Document 1 Filed 11/20/23 Page 14 of 88 PageID #: 14

(E.g., https://www.youtube.com/watch?v=TTNeOfSoSVU (Published May 14, 2020)).