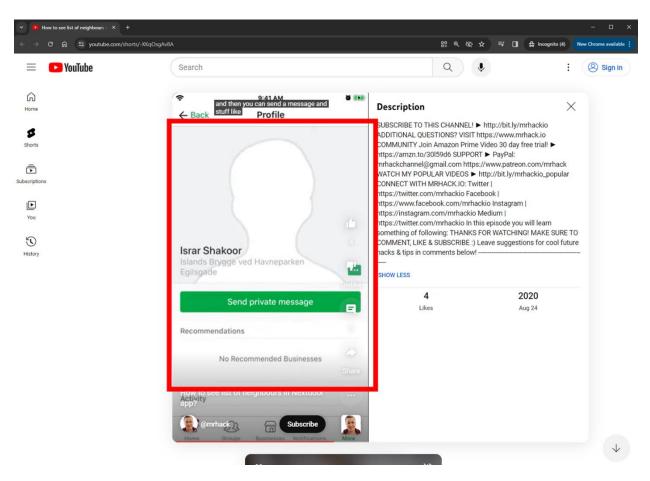

(E.g., https://www.youtube.com/shorts/-XKqOsgAv8A (Published August 24, 2020)).

24. The electronic media submissions database of Accused Instrumentality used by Nextdoor which stores the submissions further stores data identifying the submitter and data indicating content for each electronic media submission. As shown below, data identifying the user-submitter includes, *e.g.*, a name and/or a logo or profile picture displayed as a thumbnail. Data indicating content for each electronic media submission includes a photo, textual, and/or "tag" or other metadata content.

29. The Accused Instrumentality employs an electronic voting subsystem, necessarily having one or more data processing apparatus in order to track voting or electronic rating, configured to enable a user to electronically vote for or rate (*e.g.*, by the users choices with respect to a selection of a "Thank" and or a smiley face icon, a heart icon or a like icon) an electronically available multimedia content (*e.g.*, a multimedia profile provided by a user-submitter, with accompanying photo and/or textual content). Users may also elect to post a Recommendation for business profiles. Nextdoor uses function-specific subsystems, for example as discussed below.