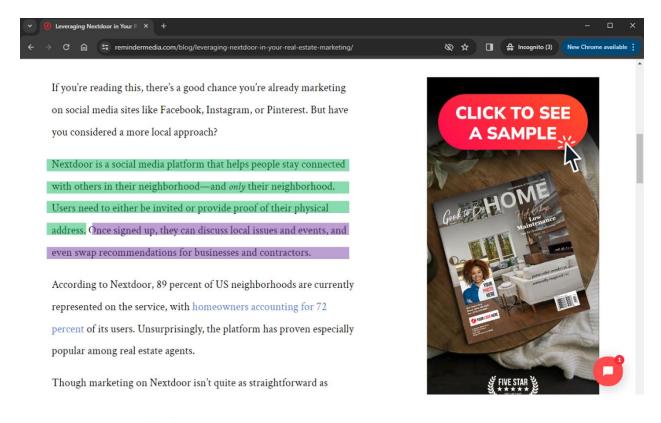

# Leveraging Nextdoor in Your Real Estate Marketing

Feb 7, 2019 – **Nextdoor** is a social media platform that helps people stay connected with others in their **neighborhood**—and only their **neighborhood**. Users need to either be ...

(*E.g.*, <u>https://remindermedia.com/blog/leveraging-nextdoor-in-your-real-estate-marketing/</u>

(Archived by Google.com on February 7, 2019)).