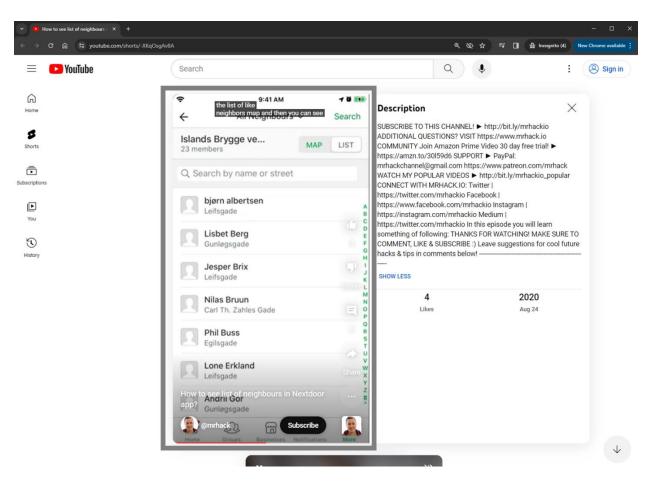

### Case 1:23-cv-01326-UNA Document 1 Filed 11/20/23 Page 11 of 88 PageID #: 11

(E.g., https://www.youtube.com/watch?v=yD0LTADpuns (Published October 14, 2020)).

(E.g., https://www.youtube.com/shorts/-XKqOsgAv8A (Published August 24, 2020)).

(E.g., https://www.youtube.com/shorts/-XKqOsgAv8A (Published August 24, 2020)).

24. The electronic media submissions database of Accused Instrumentality used by Nextdoor which stores the submissions further stores data identifying the submitter and data indicating content for each electronic media submission. As shown below, data identifying the user-submitter includes, *e.g.*, a name and/or a logo or profile picture displayed as a thumbnail. Data indicating content for each electronic media submission includes a photo, textual, and/or "tag" or other metadata content.

(E.g., https://www.youtube.com/shorts/-XKqOsgAv8A (Published August 24, 2020)).

25. Individual users can sign up and create an account (user profile) and/or a business account (business profile) on the Accused Instrumentality, which is stored on a user database. Such user database is stored in memory available through Accused Instrumentality, for example as discussed above. The user attributes of users who create a user profile may include, *e.g.*, a name, age, gender, interests, address and/or a neighborhood selection, and more generally a geographical region, and the like. User attributes for a business profile may also include a business category (*e.g.*, a plumber, dentist auto mechanic and the like, for example as shown below).