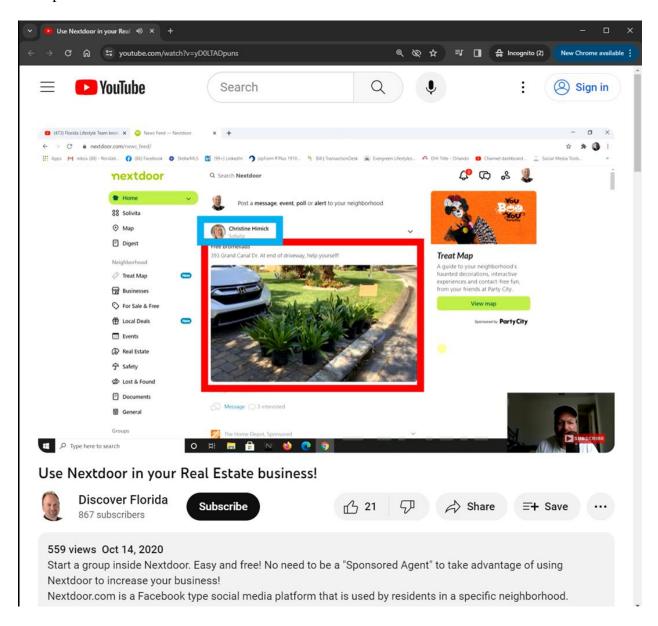

(*E.g.*, <u>https://www.youtube.com/watch?v=yD0LTADpuns</u> (Published October 14, 2020)).

(E.g., https://www.youtube.com/watch?v=RXwEH0EgCJ4 (Published November 6, 2019)).

| <ul> <li>Y Nextdoor - YouTube</li> <li>X →</li> <li>C ∩</li> <li>youtube.com/wa</li> </ul> | +<br>vatch?v=TTNeO/SoSVU                                                                                                                                                                                                                                                                                                                                                                                                                                                                                                                                                                                                                                                                                                                                                                                                                                                                                                                                                                                                                                                                                                                                                                                                                                                                                                                                                                                                                                                                                                                                                                                                                                                                                                                                                                                                                                                                                                                                                                                                   |    |
|--------------------------------------------------------------------------------------------|----------------------------------------------------------------------------------------------------------------------------------------------------------------------------------------------------------------------------------------------------------------------------------------------------------------------------------------------------------------------------------------------------------------------------------------------------------------------------------------------------------------------------------------------------------------------------------------------------------------------------------------------------------------------------------------------------------------------------------------------------------------------------------------------------------------------------------------------------------------------------------------------------------------------------------------------------------------------------------------------------------------------------------------------------------------------------------------------------------------------------------------------------------------------------------------------------------------------------------------------------------------------------------------------------------------------------------------------------------------------------------------------------------------------------------------------------------------------------------------------------------------------------------------------------------------------------------------------------------------------------------------------------------------------------------------------------------------------------------------------------------------------------------------------------------------------------------------------------------------------------------------------------------------------------------------------------------------------------------------------------------------------------|----|
|                                                                                            | Search                                                                                                                                                                                                                                                                                                                                                                                                                                                                                                                                                                                                                                                                                                                                                                                                                                                                                                                                                                                                                                                                                                                                                                                                                                                                                                                                                                                                                                                                                                                                                                                                                                                                                                                                                                                                                                                                                                                                                                                                                     |    |
|                                                                                            | Post a message, event, poil or urgent alert                                                                                                                                                                                                                                                                                                                                                                                                                                                                                                                                                                                                                                                                                                                                                                                                                                                                                                                                                                                                                                                                                                                                                                                                                                                                                                                                                                                                                                                                                                                                                                                                                                                                                                                                                                                                                                                                                                                                                                                |    |
|                                                                                            | Angela Salerno, Allied Gardens South                                                                                                                                                                                                                                                                                                                                                                                                                                                                                                                                                                                                                                                                                                                                                                                                                                                                                                                                                                                                                                                                                                                                                                                                                                                                                                                                                                                                                                                                                                                                                                                                                                                                                                                                                                                                                                                                                                                                                                                       | ~  |
|                                                                                            | <ul> <li>BLACKTOP TOO HOT FOR DOG PAWS</li> <li>Hi Neighbors, I have noticed several people walking their dogs through parking lots or talking in the street with their dogs next to them on leash, while it is warm outside and the blacktop is piping hot. The blacktop is extremely hot when the weather is warm and it burns dog pads, as it would the bottom of our feet. Please do not walk See more</li> <li>5 May · O Dogs</li> <li>O Thank</li> <li>O Comment ✓</li> <li>O 130</li> </ul>                                                                                                                                                                                                                                                                                                                                                                                                                                                                                                                                                                                                                                                                                                                                                                                                                                                                                                                                                                                                                                                                                                                                                                                                                                                                                                                                                                                                                                                                                                                         | 32 |
|                                                                                            | See 21 previous comments          Jables Benavides, San Carlos-Mission Gorge Good reminder. Thank you.         1 day ago Thank Reply         1 day ago Thank Reply         Image: Subscriber Subscripter Subscriber Subscri |    |
|                                                                                            | 31 views May 14, 2020                                                                                                                                                                                                                                                                                                                                                                                                                                                                                                                                                                                                                                                                                                                                                                                                                                                                                                                                                                                                                                                                                                                                                                                                                                                                                                                                                                                                                                                                                                                                                                                                                                                                                                                                                                                                                                                                                                                                                                                                      |    |

(E.g., https://www.youtube.com/watch?v=TTNeOfSoSVU (Published May 14, 2020)).