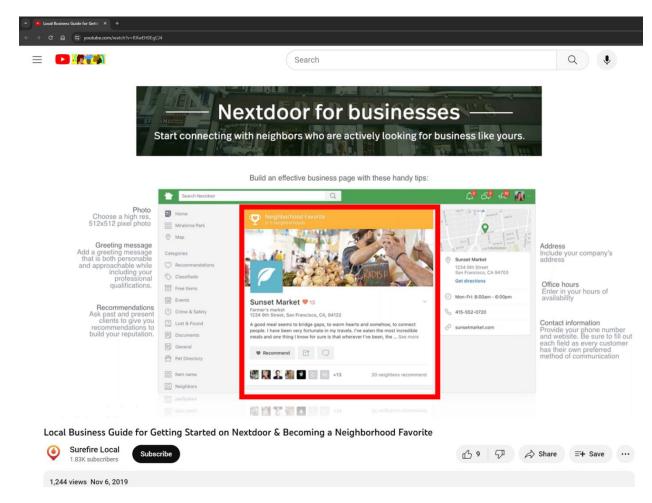

| _                | - Claim Yo                                                                                                                                                                                                   | ur Page -            |
|------------------|--------------------------------------------------------------------------------------------------------------------------------------------------------------------------------------------------------------|----------------------|
|                  | <ul> <li>Create business page</li> <li>What is the name of your business?</li> <li>Business name</li> <li>Andy's Plumbing</li> <li>Address</li> <li>875 Stevenson St, San Francisco, CA 94103, US</li> </ul> |                      |
| cal Business Gui | Search<br>de for Getting Started on Nextdoor & Becoming a Ne                                                                                                                                                 | eighborhood Favorite |

Case 1:23-cv-01326-UNA Document 1 Filed 11/20/23 Page 26 of 88 PageID #: 26

(E.g., https://www.youtube.com/watch?v=TTNeOfSoSVU (Published May 14, 2020)).

| - Claim                                                   | 'our Page -                                               |
|-----------------------------------------------------------|-----------------------------------------------------------|
| ← Create business page What is the name of your business? | ← Step 1 of 3                                             |
| Jusiless:                                                 | What's the address?                                       |
| Business name                                             | 875 Stevenson Street                                      |
| Andy's Plumbing                                           | City                                                      |
| Address                                                   | San Francisco                                             |
| 875 Stevenson St, San Francisco, CA 94103, US             | State                                                     |
|                                                           | CA                                                        |
|                                                           | 2/P Code<br>94103                                         |
|                                                           |                                                           |
|                                                           | By continuing you agree to our business terms of service. |
| Search                                                    |                                                           |

(*E.g.*, <u>https://www.youtube.com/watch?v=RXwEH0EgCJ4</u> (Published November 6, 2019)).

| Local Business Guide for Getti: × +     C | v=RXwEH0EgCM                                                                 |                                        |
|-------------------------------------------|------------------------------------------------------------------------------|----------------------------------------|
|                                           | Search                                                                       | ٩ .                                    |
|                                           | - Claim Y                                                                    | ′our Page -                            |
|                                           | <ul> <li>← Create business page</li> <li>What is the name of your</li> </ul> | E Stop 2 of 2                          |
|                                           | business?                                                                    | What category best fits your business? |
|                                           | Business name                                                                | Category                               |
|                                           | Andy's Plumbing                                                              | You can add more than one category     |
|                                           | Address                                                                      |                                        |
|                                           | 875 Stevenson St, San Francisco, CA 94103, US                                | Create a new business page             |
|                                           | Search                                                                       |                                        |
|                                           | 7:30 / 35:05                                                                 | 🖜 🖬 🖨 🗆 🖸                              |
| Local Business Guid                       | e for Getting Started on Nextdoor & Becoming a                               | a Neighborhood Favorite                |
| Surefire Local<br>1.83K subscribers       | Subscribe                                                                    | 岱 9 ♀ 冷 Share =+ Save                  |
| 1,244 views Nov 6, 2019                   |                                                                              |                                        |

(*E.g.*, <u>https://www.youtube.com/watch?v=RXwEH0EgCJ4</u> (Published November 6, 2019)).