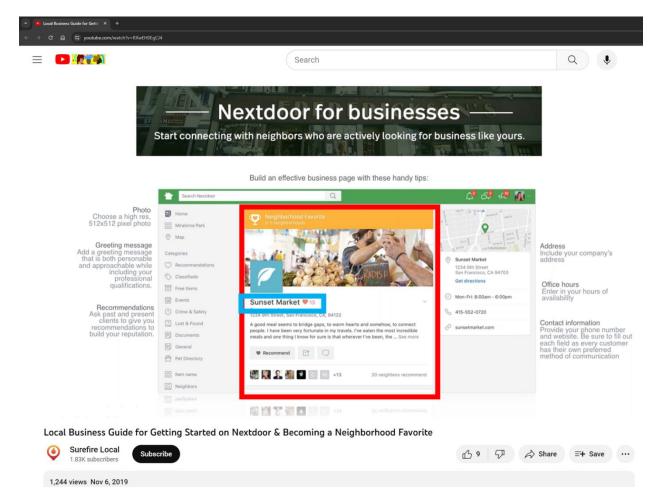

(*E.g.*, <u>https://www.youtube.com/watch?v=RXwEH0EgCJ4</u> (Published November 6, 2019)).

| Local Business Guide for Getti: × +     C | v=RXwEH0EgCM                                                                 |                                        |
|-------------------------------------------|------------------------------------------------------------------------------|----------------------------------------|
|                                           | Search                                                                       | ٩ .                                    |
|                                           | - Claim Y                                                                    | ′our Page -                            |
|                                           | <ul> <li>← Create business page</li> <li>What is the name of your</li> </ul> | E Stop 2 of 2                          |
|                                           | business?                                                                    | What category best fits your business? |
|                                           | Business name                                                                | Category                               |
|                                           | Andy's Plumbing                                                              | You can add more than one category     |
|                                           | Address                                                                      |                                        |
|                                           | 875 Stevenson St, San Francisco, CA 94103, US                                | Create a new business page             |
|                                           | Search                                                                       |                                        |
|                                           | 7:30 / 35:05                                                                 | 🖜 🖬 🖨 🗆 🖸                              |
| Local Business Guid                       | e for Getting Started on Nextdoor & Becoming a                               | a Neighborhood Favorite                |
| Surefire Local<br>1.83K subscribers       | Subscribe                                                                    | 岱 9 ♀ 冷 Share =+ Save                  |
| 1,244 views Nov 6, 2019                   |                                                                              |                                        |

(*E.g.*, <u>https://www.youtube.com/watch?v=RXwEH0EgCJ4</u> (Published November 6, 2019)).