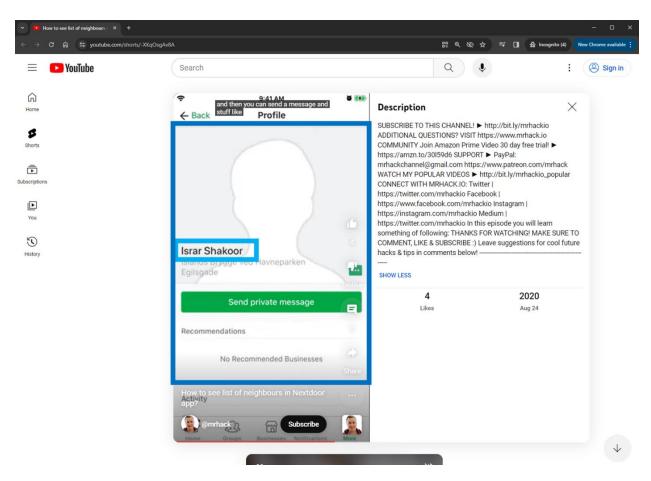

(E.g., https://www.youtube.com/shorts/-XKqOsgAv8A (Published August 24, 2020)).

24. The electronic media submissions database of Accused Instrumentality used by Nextdoor which stores the submissions further stores data identifying the submitter and data indicating content for each electronic media submission. As shown below, data identifying the user-submitter includes, *e.g.*, a name and/or a logo or profile picture displayed as a thumbnail. Data indicating content for each electronic media submission includes a photo, textual, and/or "tag" or other metadata content.