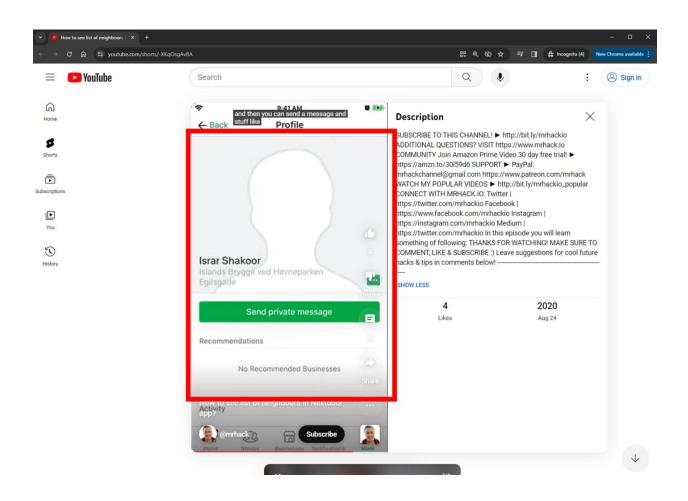

(E.g., https://www.youtube.com/shorts/-XKqOsgAv8A (Published August 24, 2020)).

24. The electronic media submissions database of Accused Instrumentality used by Nextdoor which stores the submissions further stores data identifying the submitter and data indicating content for each electronic media submission. As shown below, data identifying the user-submitter includes, *e.g.*, a name and/or a logo or profile picture displayed as a thumbnail. Data indicating content for each electronic media submission includes a photo, textual, and/or "tag" or other metadata content.