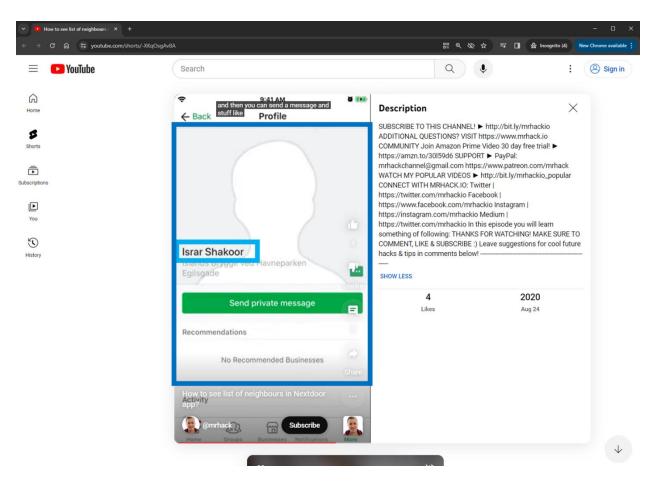

(E.g., https://www.youtube.com/shorts/-XKqOsgAv8A (Published August 24, 2020)).

24. The electronic media submissions database of Accused Instrumentality used by Nextdoor which stores the submissions further stores data identifying the submitter and data indicating content for each electronic media submission. As shown below, data identifying the user-submitter includes, *e.g.*, a name and/or a logo or profile picture displayed as a thumbnail. Data indicating content for each electronic media submission includes a photo, textual, and/or "tag" or other metadata content.