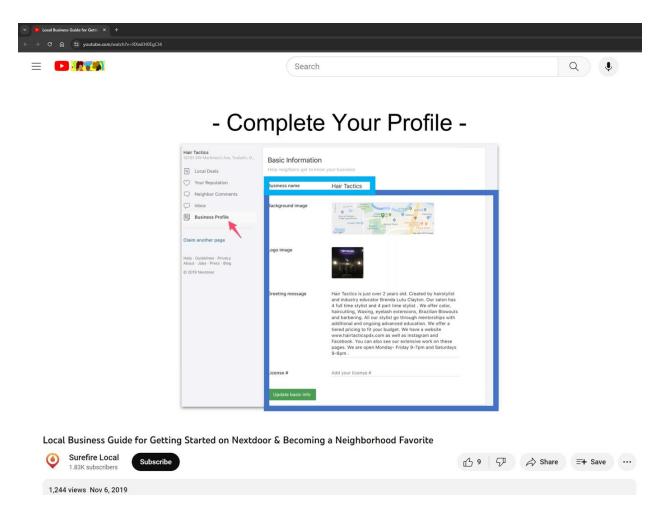

| _                | - Claim Yo                                                                                                                                                                                                   | ur Page -            |
|------------------|--------------------------------------------------------------------------------------------------------------------------------------------------------------------------------------------------------------|----------------------|
|                  | <ul> <li>Create business page</li> <li>What is the name of your business?</li> <li>Business name</li> <li>Andy's Plumbing</li> <li>Address</li> <li>875 Stevenson St, San Francisco, CA 94103, US</li> </ul> |                      |
| cal Business Gui | Search<br>de for Getting Started on Nextdoor & Becoming a Ne                                                                                                                                                 | eighborhood Favorite |

Case 1:23-cv-01326-UNA Document 1 Filed 11/20/23 Page 26 of 88 PageID #: 26

(E.g., https://www.youtube.com/watch?v=TTNeOfSoSVU (Published May 14, 2020)).

| - Claim                                                   | 'our Page -                                               |
|-----------------------------------------------------------|-----------------------------------------------------------|
| ← Create business page What is the name of your business? | ← Step 1 of 3                                             |
| Jusiless:                                                 | What's the address?                                       |
| Business name                                             | 875 Stevenson Street                                      |
| Andy's Plumbing                                           | City                                                      |
| Address                                                   | San Francisco                                             |
| 875 Stevenson St, San Francisco, CA 94103, US             | State                                                     |
|                                                           | CA                                                        |
|                                                           | 2/P Code<br>94103                                         |
|                                                           |                                                           |
|                                                           | By continuing you agree to our business terms of service. |
| Search                                                    |                                                           |

(*E.g.*, <u>https://www.youtube.com/watch?v=RXwEH0EgCJ4</u> (Published November 6, 2019)).

| Local Business Guide for Getti: × +     C | v=RXwEH0EgCM                                                                 |                                        |
|-------------------------------------------|------------------------------------------------------------------------------|----------------------------------------|
|                                           | Search                                                                       | ٩ .                                    |
|                                           | - Claim Y                                                                    | ′our Page -                            |
|                                           | <ul> <li>← Create business page</li> <li>What is the name of your</li> </ul> | E Stop 2 of 2                          |
|                                           | business?                                                                    | What category best fits your business? |
|                                           | Business name                                                                | Category                               |
|                                           | Andy's Plumbing                                                              | You can add more than one category     |
|                                           | Address                                                                      |                                        |
|                                           | 875 Stevenson St, San Francisco, CA 94103, US                                | Create a new business page             |
|                                           | Search                                                                       |                                        |
|                                           | 7:30 / 35:05                                                                 | 🖜 🖬 🖨 🗆 🖸                              |
| Local Business Guid                       | e for Getting Started on Nextdoor & Becoming a                               | a Neighborhood Favorite                |
| Surefire Local<br>1.83K subscribers       | Subscribe                                                                    | 岱 9 ♀ 冷 Share =+ Save                  |
| 1,244 views Nov 6, 2019                   |                                                                              |                                        |