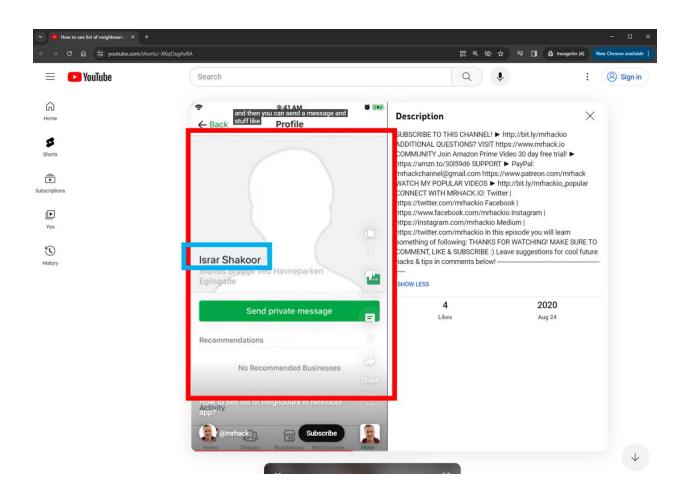

(E.g., https://www.youtube.com/shorts/-XKqOsgAv8A (Published August 24, 2020)).

24. The electronic media submissions database of Accused Instrumentality used by Nextdoor which stores the submissions further stores data identifying the submitter and data indicating content for each electronic media submission. As shown below, data identifying the user-submitter includes, *e.g.*, a name and/or a logo or profile picture displayed as a thumbnail. Data indicating content for each electronic media submission includes a photo, textual, and/or "tag" or other metadata content.

29. The Accused Instrumentality employs an electronic voting subsystem, necessarily having one or more data processing apparatus in order to track voting or electronic rating, configured to enable a user to electronically vote for or rate (*e.g.*, by the users choices with respect to a selection of a "Thank" and or a smiley face icon, a heart icon or a like icon) an electronically available multimedia content (*e.g.*, a multimedia profile provided by a user-submitter, with accompanying photo and/or textual content). Users may also elect to post a Recommendation for business profiles. Nextdoor uses function-specific subsystems, for example as discussed below.