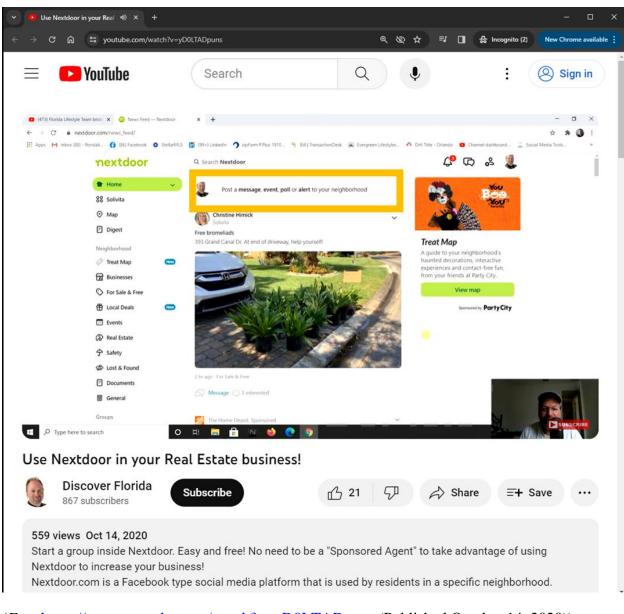

21. These arguments overcame a patent eligibility rejection under 35 U.S.C. §101 of the claim at issue during the prosecution of the '480 patent before the United States Patents and Trademark Office.

22. **Direct Infringement.** Upon information and belief, Defendant has been directly infringing claim 1 of the '480 Patent in Delaware, and elsewhere in the United States, by employing a computer-based system using https://nextdoor.com/ ("Accused Instrumentality") Nextdoor uses a computer-based system for its Accused (e.g., https://nextdoor.com/). Instrumentality to enable user-submitters to create personalized user profiles and browse the profiles of other users based, *inter alia*, on the user-submitter's location and neighborhood. Usersubmitters may create an account and user profile, and link the profile to online neighborhood groups. User-submitters may create multimedia content as a public post which may appear on a live feed of other users within the user-submitter's "neighborhood" corresponding to the usersubmitter's location, and other users in the neighborhood or group may interact with the public post. The profiles include multimedia content including image and textual content (e.g., a submitter's profile picture and an About Me section) which may be shown to other users based on, inter alia, user-selected preferences and attributes, and by the user-submitter's location and neighborhood. Users may also submit multimedia content such as job listings, business listings, and real estate listings as a public post which may appear on a live feed of other users. Usersubmitters may also create business profiles and promote business services as posts containing multimedia content on neighborhood groups. Nextdoor, during the relevant time period, took

#### Case 1:23-cv-01326-UNA Document 1 Filed 11/20/23 Page 8 of 88 PageID #: 8

advantage of multiple cloud server providers for Accused Instrumentality, as discussed above, as well as scalability within its cloud server providers, employing separate server subsystems for all its meaningfully different functions. Nextdoor uses and has used during the relevant time period numerous different networks and providers for, *inter alia*, content management systems, web servers, web hosting, data centers, proxy certificates, SSL certificates, traffic analysis, advertising, and tagging, thereby using separate server subsystems for all its meaningfully different functions, such as those indicated below.