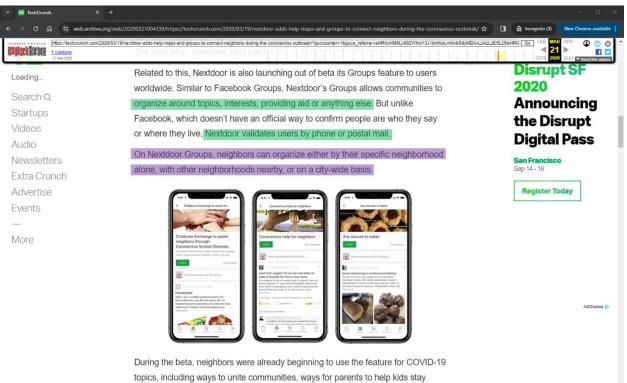

### Case 1:23-cv-01326-UNA Document 1 Filed 11/20/23 Page 29 of 88 PageID #: 29

During the beta, neighbors were already beginning to use the feature for COVID-19 topics, including ways to unite communities, ways for parents to help kids stay connected during school closures and different hobbies that can be done while

(*E.g.*, <u>https://web.archive.org/web/20200321004339/https://techcrunch.com/2020/03/19/</u> nextdoor-adds-help-maps-and-groups-to-connect-neighbors-during-the-coronavirus-outbreak/ (Published March 19, 2020)).