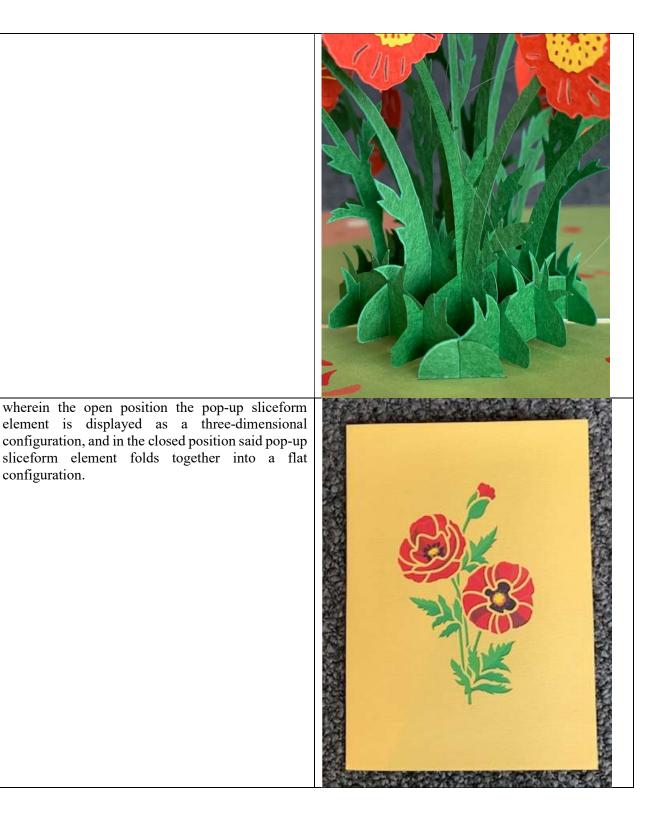

- open position, and wherein said tab is coupled to the left panel; and
- wherein the open position the pop-up sliceform element is displayed as a three-dimensional configuration, and in the closed position said pop-up sliceform element folds together into a flat configuration.
- 12. The '033 Patent was invented by John Perry Wise and Robin Sebastian Koske Rose.
- 13. Lovepop is the assignee of the '033 Patent.
- 14. On July 18, 2023, the USPTO issued United States Design Patent, Patent No. 11,705,021 entitled "POP-UP GREETING CARD WITH TAB SUPPORT OF A LASER-CUT, SLICE-FORM POP-UP ELEMENT" (the "'021 Patent"). A true and correct copy of the '021 Patent is attached hereto as **Exhibit B**.
  - 15. Representative claim 1 of the '021 Patent covers the following:
    - 1. A pop-up card, comprising:
      - a card foldable along a crease line defining a first section and a second section;
    - a self-erecting pop-up display structure including a first set of slice-form elements and a second set of slice-form elements;
    - a first tab of the first set of slice-form elements securing the selferecting pop-up display structure to the card at the first section;
    - a second tab of the first set of slice-form elements securing the self-erecting pop-up display structure to the card at the second section;
    - a third tab of the second set of slice-form elements securing the self-erecting pop-up display structure to the card at the first section; and
    - a fourth tab of the second set of slice-form elements securing the self-erecting pop-up display structure to the card at the second section, the self-erecting pop-up display structure being in a collapsed state when the card is in a folded position and in an erected state when the card is in an opened position.
  - 16. The '021 Patent was invented by John Perry Wise and Robin Sebastian Koske Rose.
  - 17. Lovepop is the assignee of the '021 Patent.