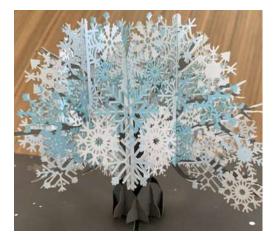

Snow Tree Pop Up Card: <a href="https://paperlove.cards/products/snow-tree-pop-up-card">https://paperlove.cards/products/snow-tree-pop-up-card</a>:

Flamingo Pop Up Card: <a href="https://paperlove.cards/products/flamingo-pop-up-card">https://paperlove.cards/products/flamingo-pop-up-card</a>? <a href="pos=2& psq=flaming& ss=e& v=1.0&variant=39332824055997">psq=flaming& ss=e& v=1.0&variant=39332824055997</a>: