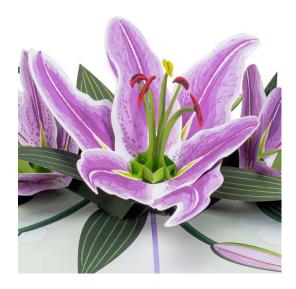

31. On April 4, 2019, Lovepop achieved registration for the copyright entitled "Lily Bloom", Copyright Registration No. VA0002183009 (the "Lily Bloom Copyright") for the design depicted below and attached hereto as **Exhibit G**:

a pop-up sliceform element coupled to said sheet, wherein the sliceform includes a first plurality of sliceform elements perpendicular to a second plurality of slice-form elements when in the open position;

wherein the first plurality of sliceform elements comprises: a) a first sliceform element with a distal tab perpendicular to the first sliceform element when in the open position, wherein said tab is coupled to the left panel, and b) a last sliceform element with a distal tab perpendicular to the last sliceform element when in the open position, and wherein said tab is coupled to the right panel;

wherein the second plurality of sliceform elements comprises: a) a first sliceform element with a distal tab perpendicular to the first sliceform element when in the open position, wherein said tab is coupled to the right panel, and b) a last sliceform element with a distal tab perpendicular to the last sliceform element when in the open position, and wherein said tab is coupled to the left panel; and

60. Figure 3C of the '033 Patent is depicted on the left and an example of an Accused Product is depicted on the right.

- 61. Other cards that infringe the '033 Patent include, but are not limited to, the following:
  - Floral Love Heart Pop Up Card: <a href="https://paperlove.cards/products/floral-heart-love-valentines-day-pop-up-card">https://paperlove.cards/products/floral-heart-love-valentines-day-pop-up-card</a>