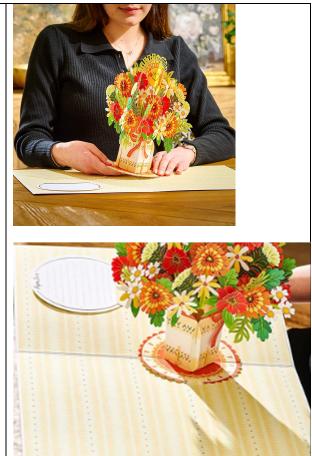

- 18. On April 23, 2024, the USPTO issued United States Patent, Patent No. 11,967,254 entitled "POP-UP DISPLAY STRUCTURE" (the "'254 Patent"). A true and correct copy of the '254 Patent is attached hereto as **Exhibit C**.
  - 19. Representative claim 1 of the '254 Patent covers the following:
    - 1. A pop-up structure comprising:
      - a foldable base including a top surface;
      - a bottom surface opposite the top surface;
      - a crease line defined in the foldable base, the crease line separating a first portion of the foldable base from a second portion of the foldable base, an unfolded position of the foldable base including the first portion and the second portion of the foldable base extending along a plane, a folded position of the foldable base including the first portion of the foldable base extending from the crease line adjacent to and in a same direction as the second portion of the foldable base;
      - a pop-up display structure comprising a plurality of intersecting slice-form elements; a first portion of the pop-up display structure mounted to the first portion of the foldable base on the top surface;
      - and a second portion of the pop-up display structure mounted to the second portion of the foldable base on the top surface, the pop-up display structure movable between a flattened state and an erected 3D state, the pop-up display structure being in the flattened state when the foldable base is in the folded position, the pop-up display structure being in the erected 3D state when the foldable base is in the unfolded position.
- 20. The '254 Patent was invented by Dariush Nejad, Jozef Karpiel, Robin Sebastian Koske Rose, and others.
  - 21. Lovepop is the assignee of the '254 Patent.
- 22. On November 19, 2019, the USPTO issued a United States Design Patent, Patent No. D867,448 entitled "ROSE BOUQUET POP-UP CARD" (the "'448 Patent").
  - 23. A true and correct copy of the '448 Patent is attached hereto as **Exhibit D**.