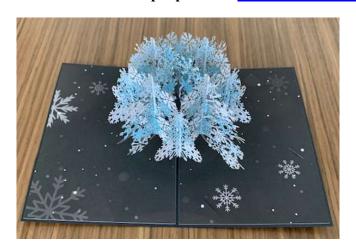

Snow Tree Pop Up Card: <a href="https://paperlove.cards/products/snow-tree-pop-up-card">https://paperlove.cards/products/snow-tree-pop-up-card</a>:

Flamingo Pop Up Card: <a href="https://paperlove.cards/products/flamingo-pop-up-card">https://paperlove.cards/products/flamingo-pop-up-card</a>? <a href="pos=2& psq=flaming& ss=e& v=1.0&variant=39332824055997">psq=flaming& ss=e& v=1.0&variant=39332824055997</a>: