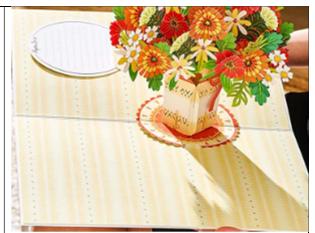

- 18. On April 23, 2024, the USPTO issued United States Patent, Patent No. 11,967,254 entitled "POP-UP DISPLAY STRUCTURE" (the "'254 Patent"). A true and correct copy of the '254 Patent is attached hereto as **Exhibit C**.
  - 19. Representative claim 1 of the '254 Patent covers the following:
    - 1. A pop-up structure comprising:
      - a foldable base including a top surface;
      - a bottom surface opposite the top surface;
      - a crease line defined in the foldable base, the crease line separating a first portion of the foldable base from a second portion of the foldable base, an unfolded position of the foldable base including the first portion and the second portion of the foldable base extending along a plane, a folded position of the foldable base including the first portion of the foldable base extending from the crease line adjacent to and in a same direction as the second portion of the foldable base;
      - a pop-up display structure comprising a plurality of intersecting slice-form elements; a first portion of the pop-up display structure mounted to the first portion of the foldable base on the top surface;
      - and a second portion of the pop-up display structure mounted to the second portion of the foldable base on the top surface, the pop-up display structure movable between a flattened state and an erected 3D state, the pop-up display structure being in the flattened state when the foldable base is in the folded position, the pop-up display structure being in the erected 3D state when the foldable base is in the unfolded position.
- 20. The '254 Patent was invented by Dariush Nejad, Jozef Karpiel, Robin Sebastian Koske Rose, and others.
  - 21. Lovepop is the assignee of the '254 Patent.
- 22. On November 19, 2019, the USPTO issued a United States Design Patent, Patent No. D867,448 entitled "ROSE BOUQUET POP-UP CARD" (the "'448 Patent").
  - 23. A true and correct copy of the '448 Patent is attached hereto as **Exhibit D**.