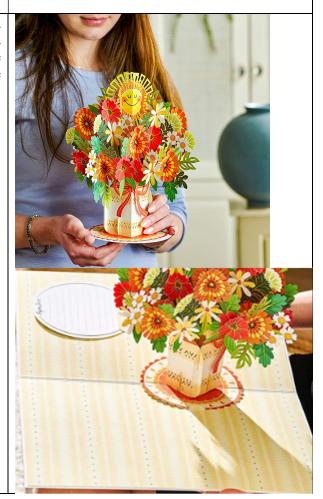

- 18. On April 23, 2024, the USPTO issued United States Patent, Patent No. 11,967,254 entitled "POP-UP DISPLAY STRUCTURE" (the "'254 Patent"). A true and correct copy of the '254 Patent is attached hereto as **Exhibit C**.
  - 19. Representative claim 1 of the '254 Patent covers the following:
    - 1. A pop-up structure comprising:
      - a foldable base including a top surface;
      - a bottom surface opposite the top surface;
      - a crease line defined in the foldable base, the crease line separating a first portion of the foldable base from a second portion of the foldable base, an unfolded position of the foldable base including the first portion and the second portion of the foldable base extending along a plane, a folded position of the foldable base including the first portion of the foldable base extending from the crease line adjacent to and in a same direction as the second portion of the foldable base;
      - a pop-up display structure comprising a plurality of intersecting slice-form elements; a first portion of the pop-up display structure mounted to the first portion of the foldable base on the top surface;
      - and a second portion of the pop-up display structure mounted to the second portion of the foldable base on the top surface, the pop-up display structure movable between a flattened state and an erected 3D state, the pop-up display structure being in the flattened state when the foldable base is in the folded position, the pop-up display structure being in the erected 3D state when the foldable base is in the unfolded position.
- 20. The '254 Patent was invented by Dariush Nejad, Jozef Karpiel, Robin Sebastian Koske Rose, and others.
  - 21. Lovepop is the assignee of the '254 Patent.
- 22. On November 19, 2019, the USPTO issued a United States Design Patent, Patent No. D867,448 entitled "ROSE BOUQUET POP-UP CARD" (the "'448 Patent").
  - 23. A true and correct copy of the '448 Patent is attached hereto as **Exhibit D**.