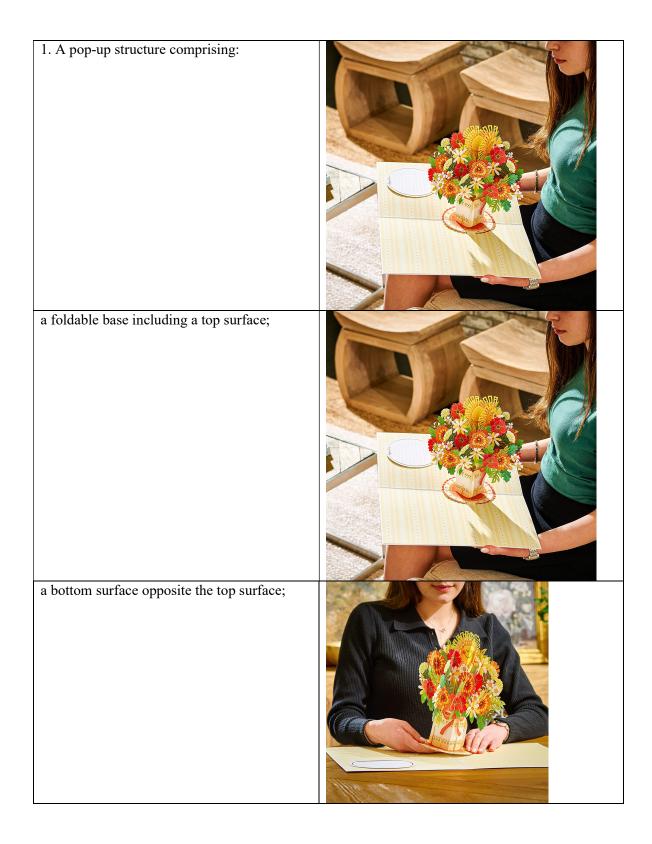

- 18. On April 23, 2024, the USPTO issued United States Patent, Patent No. 11,967,254 entitled "POP-UP DISPLAY STRUCTURE" (the "'254 Patent"). A true and correct copy of the '254 Patent is attached hereto as **Exhibit C**.
  - 19. Representative claim 1 of the '254 Patent covers the following:
    - 1. A pop-up structure comprising:
      - a foldable base including a top surface;
      - a bottom surface opposite the top surface;
      - a crease line defined in the foldable base, the crease line separating a first portion of the foldable base from a second portion of the foldable base, an unfolded position of the foldable base including the first portion and the second portion of the foldable base extending along a plane, a folded position of the foldable base including the first portion of the foldable base extending from the crease line adjacent to and in a same direction as the second portion of the foldable base;
      - a pop-up display structure comprising a plurality of intersecting slice-form elements; a first portion of the pop-up display structure mounted to the first portion of the foldable base on the top surface;
      - and a second portion of the pop-up display structure mounted to the second portion of the foldable base on the top surface, the pop-up display structure movable between a flattened state and an erected 3D state, the pop-up display structure being in the flattened state when the foldable base is in the folded position, the pop-up display structure being in the erected 3D state when the foldable base is in the unfolded position.
- 20. The '254 Patent was invented by Dariush Nejad, Jozef Karpiel, Robin Sebastian Koske Rose, and others.
  - 21. Lovepop is the assignee of the '254 Patent.
- 22. On November 19, 2019, the USPTO issued a United States Design Patent, Patent No. D867,448 entitled "ROSE BOUQUET POP-UP CARD" (the "'448 Patent").
  - 23. A true and correct copy of the '448 Patent is attached hereto as **Exhibit D**.