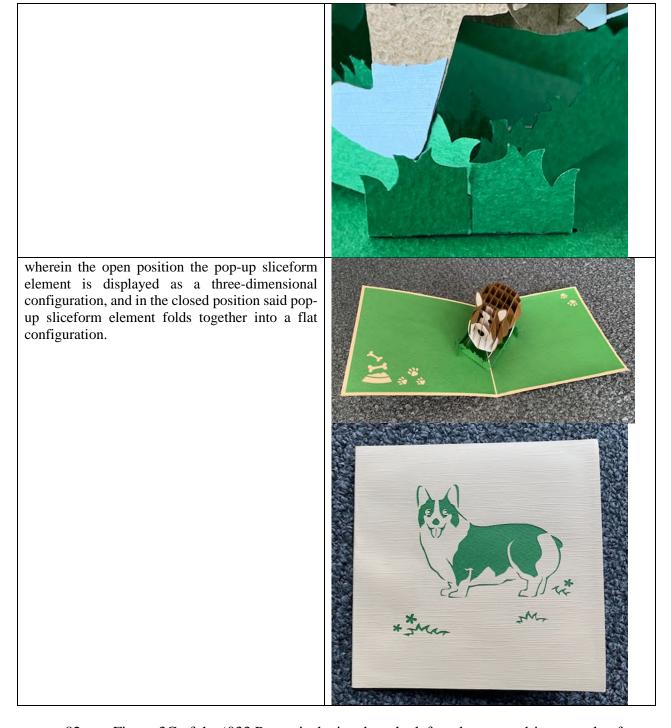

- 12. The '658 Patent was invented by John Perry Wise and Robin Sebastian Koske Rose.
- 13. Lovepop is the assignee of the '658 Patent.
- 14. On March 21, 2017, the USPTO issued a United States Patent, Patent No. 9,601,033 entitled "POP-UP GREETING CARD WITH TAB SUPPORT OF A LASER-CUT, SLICE-FORM POP-UP ELEMENT" (the "'033 Patent"). A true and correct copy of the '033 Patent is attached hereto as **Exhibit B.** 
  - 15. Representative Claim 1 of the '033 Patent covers the following:
    - 1. An article comprising a pop-up card, the pop-up card comprising:
    - a single sheet of paper including a single crease and separating the sheet of paper into a left panel and a right panel, wherein the sheet is in a closed position when folded along the crease, and wherein the sheet is in the open position when not folded along the crease;
    - a pop-up sliceform element coupled to said sheet, wherein the sliceform includes a first plurality of sliceform elements perpendicular to a second plurality of slice-form elements when in the open position;
    - wherein the first plurality of sliceform elements comprises: a) a first sliceform element with a distal tab perpendicular to the first sliceform element when in the open position, wherein said tab is coupled to the left panel, and b) a last sliceform element with a distal tab perpendicular to the last sliceform element when in the open position, and wherein said tab is coupled to the right panel;
    - wherein the second plurality of sliceform elements comprises: a) a first sliceform element with a distal tab perpendicular to the first sliceform element when in the open position, wherein said tab is coupled to the right panel, and b) a last sliceform element with a distal tab perpendicular to the last sliceform element when in the open position, and wherein said tab is coupled to the left panel; and
    - wherein the open position the pop-up sliceform element is displayed as a three-dimensional configuration, and in the closed position said pop-up sliceform element folds together into a flat configuration.
  - 16. The '033 Patent was invented by John Perry Wise and Robin Sebastian Koske Rose.
  - 17. Lovepop is the assignee of the '033 Patent.