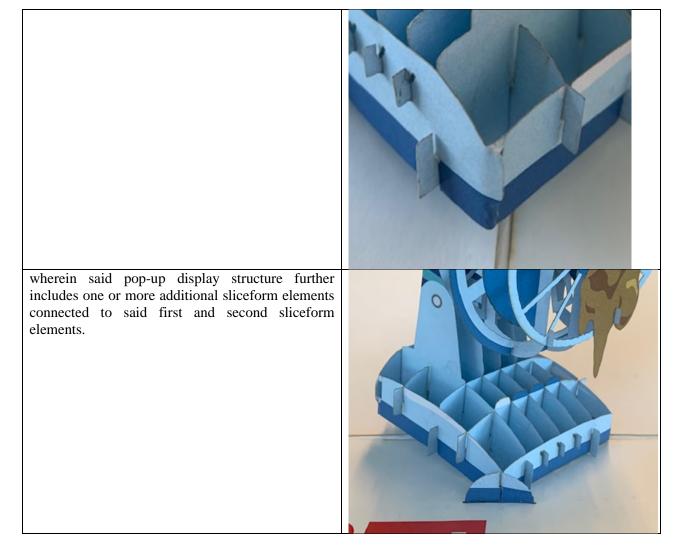

26. The '658 Patent, '033 Patent, '021 Patent, and '448 Patent (collectively the "Lovepop Patents") are valid and describe new, novel, and nonobvious designs for unique greeting cards.

#### B. The Patents-At-Issue

- 10. On December 20, 2016, the United States Patent and Trademark Office ("USPTO") issued a United States Patent, Patent No. 9,524,658 entitled "POP-UP GREETING CARD WITH TAB SUPPORT OF A LASER-CUT, SLICE-FORM POP-UP ELEMENT" (the "'658 Patent"). A true and correct copy of the '658 Patent is attached hereto **as Exhibit A.** 
  - 11. Representative Claim 1 of the '658 Patent covers the following:
    - 1. A pop-up card, comprising:
    - a card comprising a first panel and a second panel connected to each other along a crease line, said card being foldable on the crease line; and
    - a self-erecting pop-up display structure secured to inner faces of the first and second panels such that the pop-up display structure is in a collapsed state when the card is in a folded position and in an erected state when the card is in an opened position, said pop-up display structure including a first sliceform element and a second sliceform element, each of the first and second sliceform elements having a tab at a first end thereof secured to the first panel and a tab at an opposite second end thereof secured to the second panel, wherein the first and second sliceform elements are each foldable along a crease line between first and second ends thereof such that the first and second sliceform elements form a parallelogram shape when the pop-up structure is in the erected state, wherein said pop-up display structure further includes one or more additional sliceform elements connected to said first and second sliceform elements.