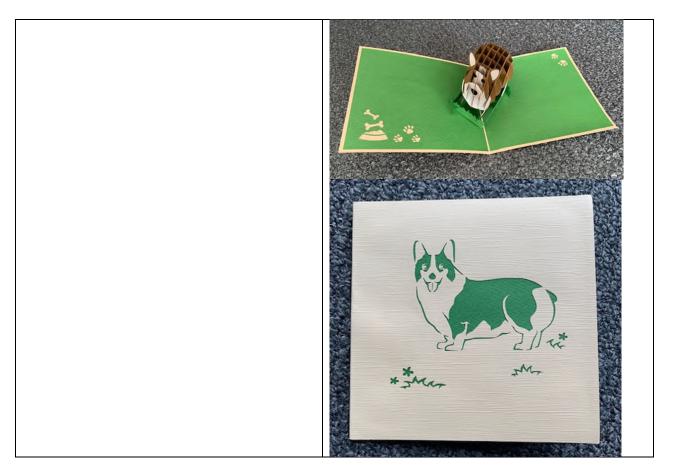

wherein the second plurality of sliceform elements comprises: a) a first sliceform element with a distal tab perpendicular to the first sliceform element when in the open position, wherein said tab is coupled to the right panel, and b) a last sliceform element with a distal tab perpendicular to the last sliceform element when in the open position, and wherein said tab is coupled to the left panel; and