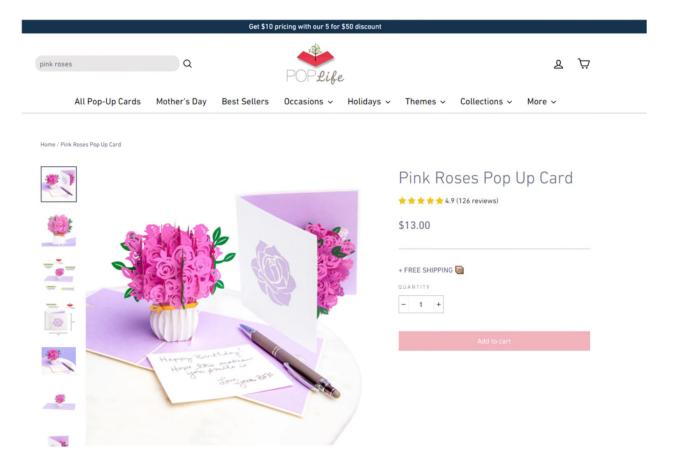

wherein the first plurality of sliceform elements comprises: a) a first sliceform element with a distal tab perpendicular to the first sliceform element when in the open position, wherein said tab is coupled to the left panel, and b) a last sliceform element with a distal tab perpendicular to the last sliceform element when in the open position, and wherein said tab is coupled to the right panel;

1. A pop-up card, comprising

a card foldable along a crease line defining a first section and a second section;

a first tab of the first set of slice-form elements securing the self-erecting pop-up display structure to the card at the first section;