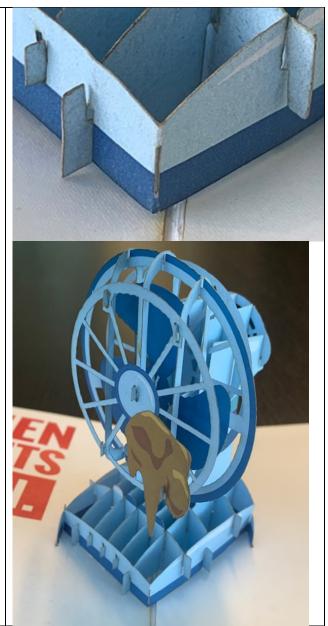

- Moms Financial Burden Pop Up Card: <a href="https://www.poplifecards.com/collections/new-releases/products/moms-financial-burden-pop-up-card">https://www.poplifecards.com/collections/new-releases/products/moms-financial-burden-pop-up-card</a>
- Daisy Flowers Pop Up Card: <a href="https://www.poplifecards.com/collections/new-releases/products/daisy-flowers-pop-up-card">https://www.poplifecards.com/collections/new-releases/products/daisy-flowers-pop-up-card</a>
- Best Mom Ever Pop Up Card: <a href="https://www.poplifecards.com/collections/new-releases/products/best-mom-ever-pop-up-card">https://www.poplifecards.com/collections/new-releases/products/best-mom-ever-pop-up-card</a>
- 40th Birthday Pop Up Card: <a href="https://www.poplifecards.com/collections/new-releases/products/40th-birthday-pop-up-card">https://www.poplifecards.com/collections/new-releases/products/40th-birthday-pop-up-card</a>
- 16th Birthday Pop Up Card: <a href="https://www.poplifecards.com/collections/new-releases/products/16th-birthday-birthday-pop-up-card">https://www.poplifecards.com/collections/new-releases/products/16th-birthday-birthday-pop-up-card</a>
- 18th Birthday Pop Up Card: <a href="https://www.poplifecards.com/collections/new-releases/products/18th-birthday-pop-up-card">https://www.poplifecards.com/collections/new-releases/products/18th-birthday-pop-up-card</a>
- Butterflies On Flowers Pop Up Card: <a href="https://www.poplifecards.com/collections/new-releases/products/butterflies-on-flowers-pop-up-card">https://www.poplifecards.com/collections/new-releases/products/butterflies-on-flowers-pop-up-card</a>
- Dragonflies Pop Up Card: <a href="https://www.poplifecards.com/collections/new-releases/products/dragonflies-pop-up-card">https://www.poplifecards.com/collections/new-releases/products/dragonflies-pop-up-card</a>
- Wildflower Meadow Hummingbird Pop Up Card:
   <a href="https://www.poplifecards.com/collections/new-releases/products/wildflower-meadow-hummingbird-pop-up-card">https://www.poplifecards.com/collections/new-releases/products/wildflower-meadow-hummingbird-pop-up-card</a>
- Classic Automobile Pop Up Card: <a href="https://www.poplifecards.com/collections/new-releases/products/classic-automobile-pop-up-card">https://www.poplifecards.com/collections/new-releases/products/classic-automobile-pop-up-card</a>
- Nativity Scene Pop Up Card: <a href="https://www.poplifecards.com/collections/new-releases/products/nativity-scene-pop-up-card">https://www.poplifecards.com/collections/new-releases/products/nativity-scene-pop-up-card</a>
- Autumn Turkey Pop Up Card: <a href="https://www.poplifecards.com/collections/new-releases/products/autumn-turkey-pop-up-card">https://www.poplifecards.com/collections/new-releases/products/autumn-turkey-pop-up-card</a>
- Parrot Love Birds Pop Up Card: <a href="https://www.poplifecards.com/collections/new-releases/products/parrot-love-birds-pop-up-card">https://www.poplifecards.com/collections/new-releases/products/parrot-love-birds-pop-up-card</a>
- Love Bug Car Pop Up Card: <a href="https://www.poplifecards.com/collections/new-releases/products/love-bug-car-pop-up-card">https://www.poplifecards.com/collections/new-releases/products/love-bug-car-pop-up-card</a>
- Sending Love Pop Up Card: <a href="https://www.poplifecards.com/collections/new-releases/products/sending-love-pop-up-card">https://www.poplifecards.com/collections/new-releases/products/sending-love-pop-up-card</a>
- Sailboat Pop Up Card: <a href="https://www.poplifecards.com/collections/new-releases/products/sailboat-pop-up-card">https://www.poplifecards.com/collections/new-releases/products/sailboat-pop-up-card</a>
- 60th Birthday Pop Up Card: <a href="https://www.poplifecards.com/collections/birthday/products/60th-birthday-pop-up-card">https://www.poplifecards.com/collections/birthday/products/60th-birthday-pop-up-card</a>

a wherein the first and second sliceform elements are each foldable along a crease line between first and second ends thereof such that the first and second sliceform elements form a parallelogram shape when the pop-up structure is in the erected state,