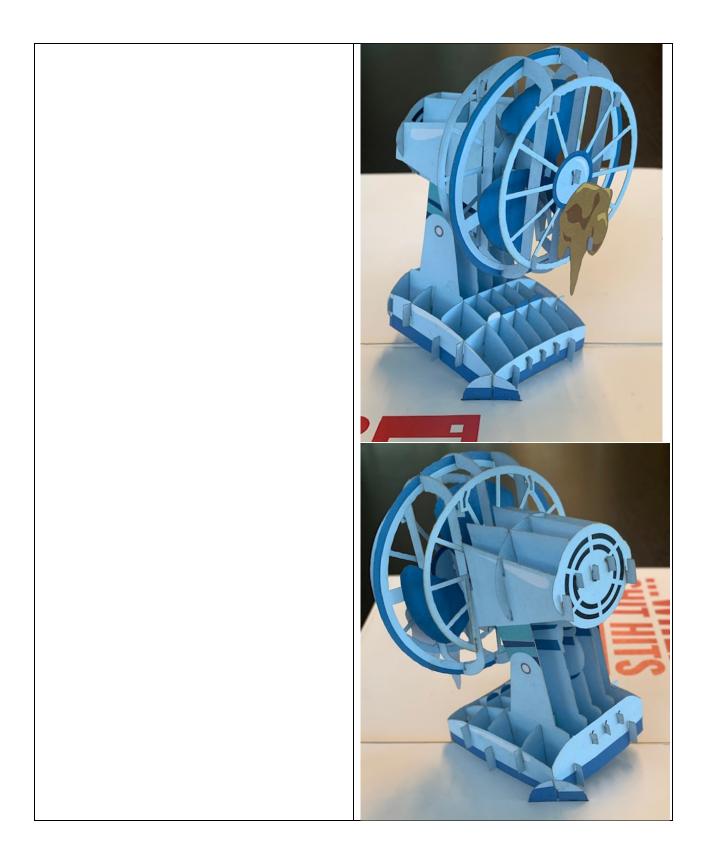

- Moms Financial Burden Pop Up Card: <a href="https://www.poplifecards.com/collections/new-releases/products/moms-financial-burden-pop-up-card">https://www.poplifecards.com/collections/new-releases/products/moms-financial-burden-pop-up-card</a>
- Daisy Flowers Pop Up Card: <a href="https://www.poplifecards.com/collections/new-releases/products/daisy-flowers-pop-up-card">https://www.poplifecards.com/collections/new-releases/products/daisy-flowers-pop-up-card</a>
- Best Mom Ever Pop Up Card: <a href="https://www.poplifecards.com/collections/new-releases/products/best-mom-ever-pop-up-card">https://www.poplifecards.com/collections/new-releases/products/best-mom-ever-pop-up-card</a>
- 40th Birthday Pop Up Card: <a href="https://www.poplifecards.com/collections/new-releases/products/40th-birthday-pop-up-card">https://www.poplifecards.com/collections/new-releases/products/40th-birthday-pop-up-card</a>
- 16th Birthday Pop Up Card: <a href="https://www.poplifecards.com/collections/new-releases/products/16th-birthday-birthday-pop-up-card">https://www.poplifecards.com/collections/new-releases/products/16th-birthday-birthday-pop-up-card</a>
- 18th Birthday Pop Up Card: <a href="https://www.poplifecards.com/collections/new-releases/products/18th-birthday-pop-up-card">https://www.poplifecards.com/collections/new-releases/products/18th-birthday-pop-up-card</a>
- Butterflies On Flowers Pop Up Card: <a href="https://www.poplifecards.com/collections/new-releases/products/butterflies-on-flowers-pop-up-card">https://www.poplifecards.com/collections/new-releases/products/butterflies-on-flowers-pop-up-card</a>
- Dragonflies Pop Up Card: <a href="https://www.poplifecards.com/collections/new-releases/products/dragonflies-pop-up-card">https://www.poplifecards.com/collections/new-releases/products/dragonflies-pop-up-card</a>
- Wildflower Meadow Hummingbird Pop Up Card:
   <a href="https://www.poplifecards.com/collections/new-releases/products/wildflower-meadow-hummingbird-pop-up-card">https://www.poplifecards.com/collections/new-releases/products/wildflower-meadow-hummingbird-pop-up-card</a>
- Classic Automobile Pop Up Card: <a href="https://www.poplifecards.com/collections/new-releases/products/classic-automobile-pop-up-card">https://www.poplifecards.com/collections/new-releases/products/classic-automobile-pop-up-card</a>
- Nativity Scene Pop Up Card: <a href="https://www.poplifecards.com/collections/new-releases/products/nativity-scene-pop-up-card">https://www.poplifecards.com/collections/new-releases/products/nativity-scene-pop-up-card</a>
- Autumn Turkey Pop Up Card: <a href="https://www.poplifecards.com/collections/new-releases/products/autumn-turkey-pop-up-card">https://www.poplifecards.com/collections/new-releases/products/autumn-turkey-pop-up-card</a>
- Parrot Love Birds Pop Up Card: <a href="https://www.poplifecards.com/collections/new-releases/products/parrot-love-birds-pop-up-card">https://www.poplifecards.com/collections/new-releases/products/parrot-love-birds-pop-up-card</a>
- Love Bug Car Pop Up Card: <a href="https://www.poplifecards.com/collections/new-releases/products/love-bug-car-pop-up-card">https://www.poplifecards.com/collections/new-releases/products/love-bug-car-pop-up-card</a>
- Sending Love Pop Up Card: <a href="https://www.poplifecards.com/collections/new-releases/products/sending-love-pop-up-card">https://www.poplifecards.com/collections/new-releases/products/sending-love-pop-up-card</a>
- Sailboat Pop Up Card: <a href="https://www.poplifecards.com/collections/new-releases/products/sailboat-pop-up-card">https://www.poplifecards.com/collections/new-releases/products/sailboat-pop-up-card</a>
- 60th Birthday Pop Up Card: <a href="https://www.poplifecards.com/collections/birthday/products/60th-birthday-pop-up-card">https://www.poplifecards.com/collections/birthday/products/60th-birthday-pop-up-card</a>

## 1. A pop-up card, comprising:

a card comprising a first panel and a second panel connected to each other along a crease line, said card being foldable on the crease line; and

a self-erecting pop-up display structure secured to inner faces of the first and second panels such that the pop-up display structure is in a collapsed state when the card is in a folded position and in an erected state when the card is in an opened position,

said pop-up display structure including a first sliceform element and a second sliceform element, each of the first and second sliceform elements having a tab at a first end thereof secured to the first panel and a tab at an opposite second end thereof secured to the second panel,

a wherein the first and second sliceform elements are each foldable along a crease line between first and second ends thereof such that the first and second sliceform elements form a parallelogram shape when the pop-up structure is in the erected state,