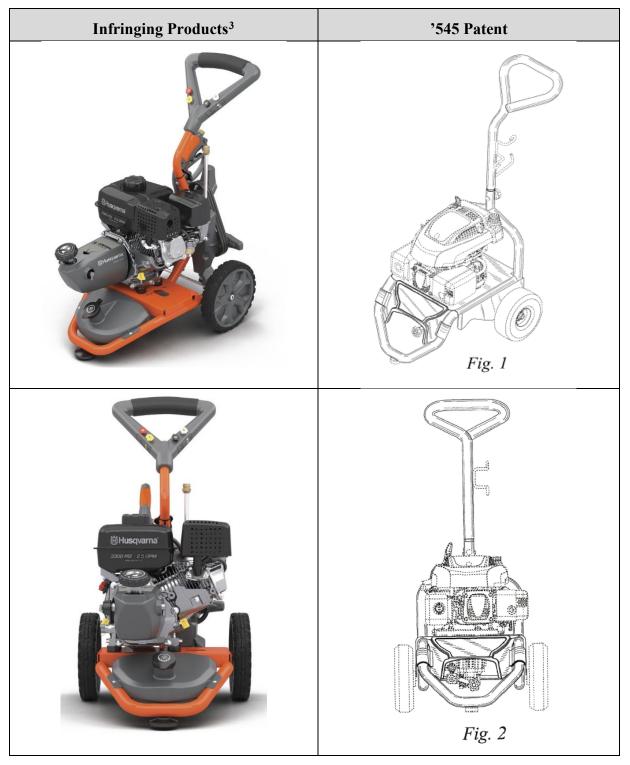

24. Upon information and belief, JDNA has not ceased manufacturing or distributing the products marked as the (i) Husqvarna® 3,000 Max PSI 2.3 Max GPM Gas Pressure Washer (model 22008); (ii) Husqvarna® 3,300 Max PSI 2.5 Max GPM Gas Pressure Washer (model 22009); and (iii) Husqvarna® 3,600 Max PSI 2.5 Max GPM Gas Pressure Washer (model 22010) ("Infringing Products").

27. For example, the Infringing Products marked as the (i) Husqvarna® 3,000 Max PSI 2.3 Max GPM Gas Pressure Washer (model 22008); (ii) Husqvarna® 3,300 Max PSI 2.5 Max GPM Gas Pressure Washer (model 22009); and (iii) Husqvarna® 3,600 Max PSI 2.5 Max GPM Gas Pressure Washer (model 22010), sold at least on Menards.com, each infringes the '545 Patent since the frame of each Infringing Product has an overall visual appearance that, to an ordinary observer conversant in the prior art, is substantially the same as the overall visual appearance of the design claimed in the '545 Patent.

JDNA has infringed and continues to infringe the ornamental design claimed in the 28. '545 Patent within the meaning of 35 U.S.C. § 271(a) through activities including, without

<sup>&</sup>lt;sup>3</sup> All three Infringing Product models have substantially the same appearance.