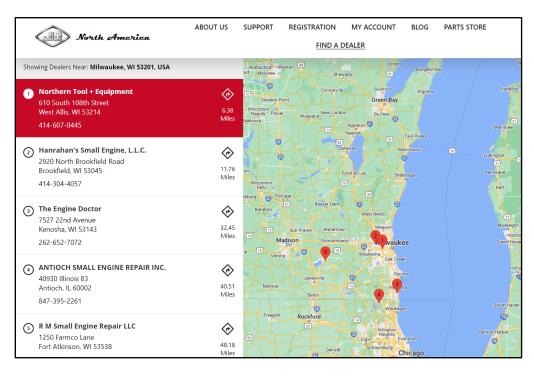

10. JDNA's website indicates that JDNA partners with various dealers to sell its products, including dealers located in the cities of West Allis, Brookfield, and Kenosha, all within Wisconsin.

Source: https://www.jdna.com/find-a-dealer/?origin address=53214