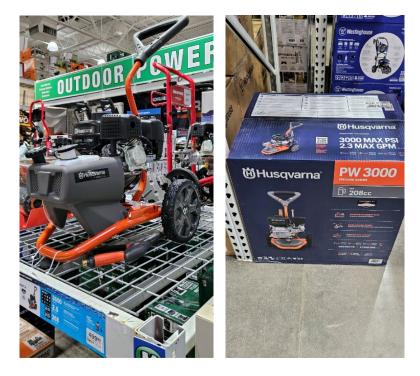

11. JDNA also sells the infringing products, discussed below, to at least one retailer in this District, and that retailer has sold the infringing products to end consumers.

12. For example, JDNA sells the infringing products through Menards' home improvement store location at 2101 Miller Park Way, West Milwaukee, Wisconsin 53219 as shown below.

in Burlington, Wisconsin as shown below.

Photos of infringing products on sale at Menards' Burlington store.

14. Additionally, on information and belief, JDNA employs several individuals at its Wisconsin location.